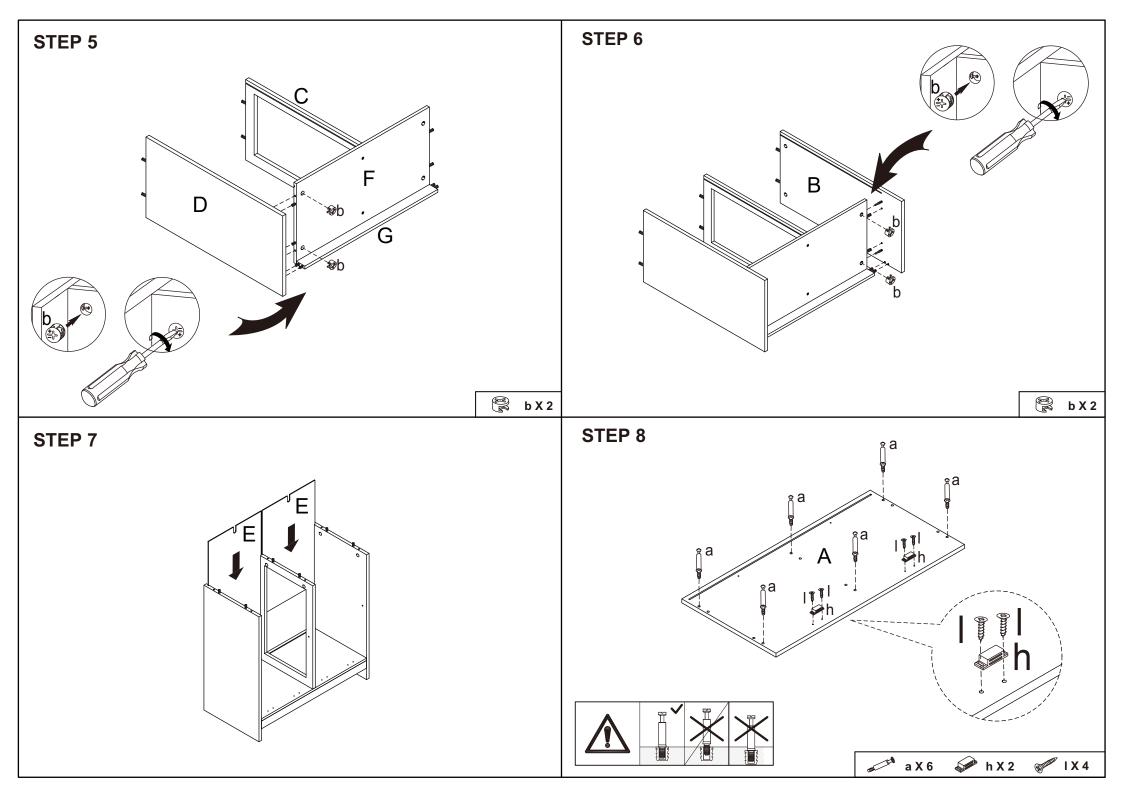

ED TO THE WALL TO HELP PREVENT TIPPING OVER. DO NOT STAND OR SIT ON THE UNIT. DO NOT LEAN ON THE PRODUCT. DO NOT DRAG THE PRODUCT. USE ONLY ON A FLAT SURFACE. DO NOT USE UNTIL ALL SCREWS, BOLTS AND KNOBS ARE FIRMLY SECURED. THIS PRODUCT CONTAINS SMALL PARTS AND SHARP POINTS, KEEP AWAY FROM CHILDREN AND BABIES. ADULT ASSEMBLY REQUIRED. FAILURE TO FOLLOW THESE WARNINGS COULD RESULT IN SERIOUS INJURY. MAXIMUM TOTAL LOADING WEIGHT: 30KG (10KG FOR THE TOP PANEL AND EACH HAMPER)

## **Hardware list** 2PCS 22PCS а 6X35mm 2PCS 4X12mm 15X10mm | 22PCS 4PCS 3X12mm 18PCS 6X30mm 2PCS 4X10mm 24PCS 2PCS 4X35mm n 4PCS 2PCS е 0 26PCS 3X10mm 4PCS 4X30mm 4PCS g 4PCS q 2PCS h Tool required Philips Head Screw Driver 2PCS (Not Provided) D В

IS FULLY ASSEMBLED.

DO NOT TIGHTEN THE SCREWS UNTIL THE PRODUCT