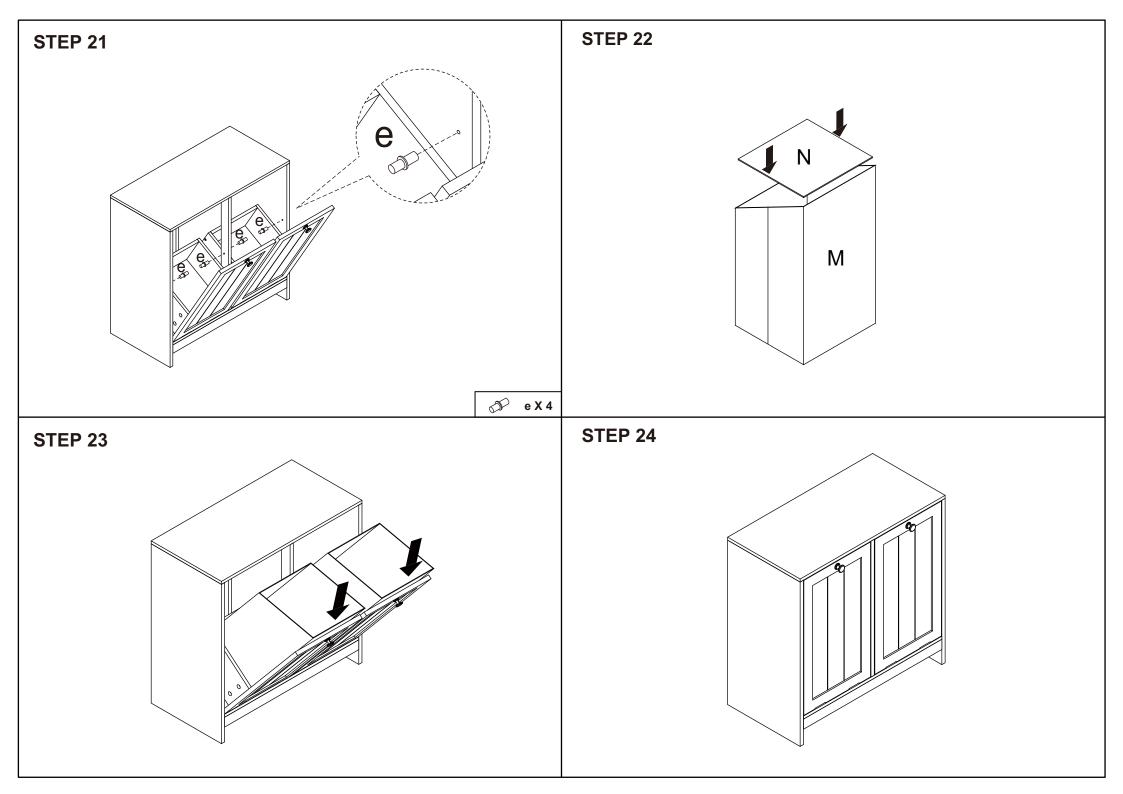

E WALL TO HELP PREVENT TIPPING OVER. DO NOT STAND OR SIT ON THE UNIT. DO NOT LEAN ON THE PRODUCT. DO NOT DRAG THE PRODUCT. USE ONLY ON A FLAT SURFACE. DO NOT USE UNTIL ALL SCREWS, BOLTS AND KNOBS ARE FIRMLY SECURED. THIS PRODUCT CONTAINS SMALL PARTS AND SHARP POINTS, KEEP AWAY FROM CHILDREN AND BABIES. ADULT ASSEMBLY REQUIRED. FAILURE TO FOLLOW THESE WARNINGS COULD RESULT IN SERIOUS INJURY. MAXIMUM TOTAL LOADING WEIGHT: 30KG (10KG FOR THE TOP PANEL AND EACH HAMPER)

## **Hardware list** 2PCS 22PCS а 6X35mm 2PCS 4X12mm 15X10mm | 22PCS 4PCS 3X12mm 18PCS 6X30mm 2PCS 4X10mm 24PCS 2PCS 4X35mm n 4PCS 2PCS е 0 26PCS 3X10mm 4PCS 4X30mm 4PCS g 4PCS q 2PCS h Tool required Philips Head Screw Driver 2PCS (Not Provided) D В

IS FULLY ASSEMBLED.

DO NOT TIGHTEN THE SCREWS UNTIL THE PRODUCT