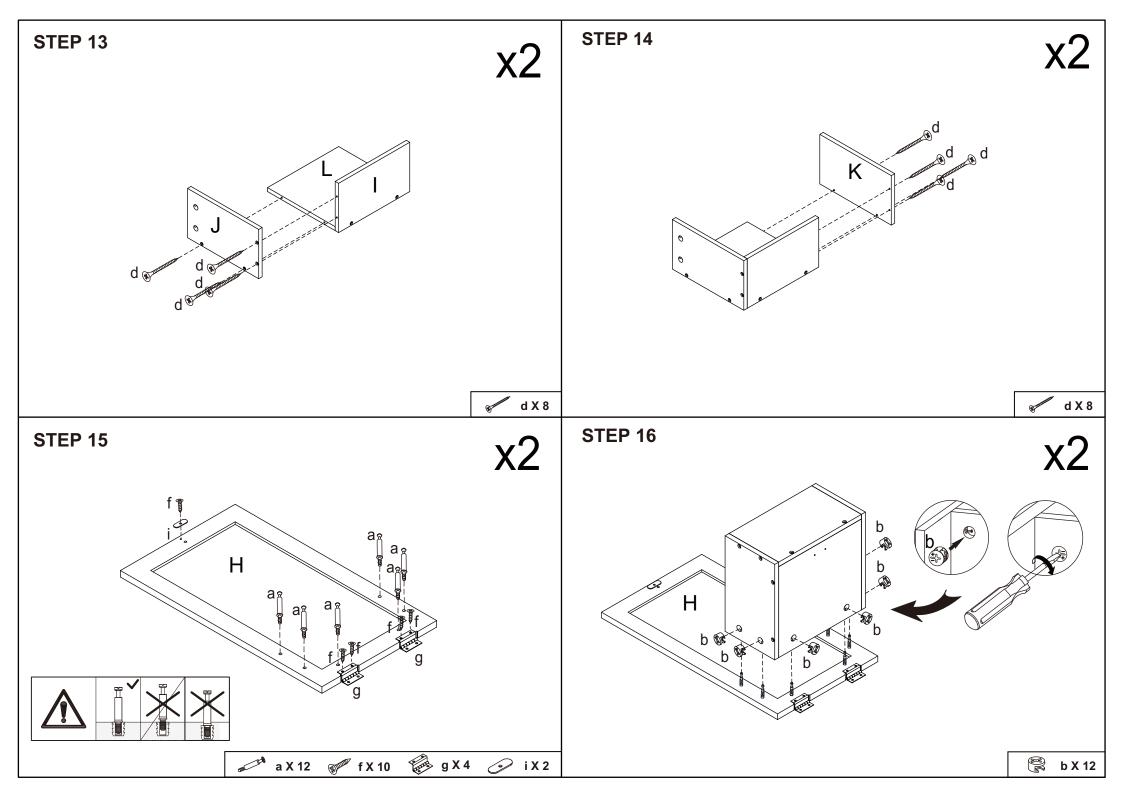

O THE WALL TO HELP PREVENT TIPPING OVER. DO NOT STAND OR SIT ON THE UNIT. DO NOT LEAN ON THE PRODUCT. DO NOT DRAG THE PRODUCT. USE ONLY ON A FLAT SURFACE. DO NOT USE UNTIL ALL SCREWS, BOLTS AND KNOBS ARE FIRMLY SECURED. THIS PRODUCT CONTAINS SMALL PARTS AND SHARP POINTS, KEEP AWAY FROM CHILDREN AND BABIES. ADULT ASSEMBLY REQUIRED. FAILURE TO FOLLOW THESE WARNINGS COULD RESULT IN SERIOUS INJURY. MAXIMUM TOTAL LOADING WEIGHT: 30KG (10KG FOR THE TOP PANEL AND EACH HAMPER)

## **Hardware list** 2PCS 22PCS а 6X35mm 2PCS 4X12mm 15X10mm | 22PCS 4PCS 3X12mm 18PCS 6X30mm 2PCS 4X10mm 24PCS 2PCS 4X35mm n 4PCS 2PCS е 0 26PCS 3X10mm 4PCS 4X30mm 4PCS g 4PCS q 2PCS h Tool required Philips Head Screw Driver 2PCS (Not Provided) D В

IS FULLY ASSEMBLED.

DO NOT TIGHTEN THE SCREWS UNTIL THE PRODUCT