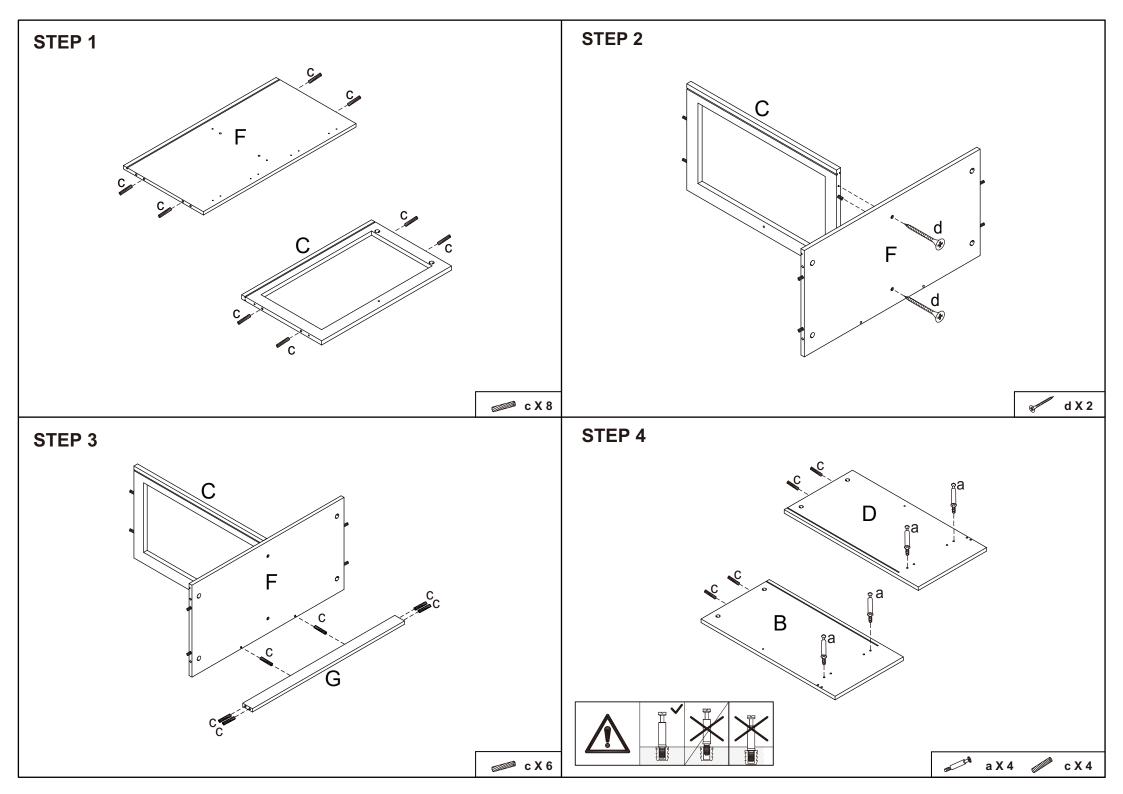

CHED TO THE WALL TO HELP PREVENT TIPPING OVER. DO NOT STAND OR SIT ON THE UNIT. DO NOT LEAN ON THE PRODUCT. DO NOT DRAG THE PRODUCT. USE ONLY ON A FLAT SURFACE. DO NOT USE UNTIL ALL SCREWS, BOLTS AND KNOBS ARE FIRMLY SECURED. THIS PRODUCT CONTAINS SMALL PARTS AND SHARP POINTS, KEEP AWAY FROM CHILDREN AND BABIES. ADULT ASSEMBLY REQUIRED. FAILURE TO FOLLOW THESE WARNINGS COULD RESULT IN SERIOUS INJURY. MAXIMUM TOTAL LOADING WEIGHT: 30KG (10KG FOR THE TOP PANEL AND EACH HAMPER)

## **Hardware list** 2PCS 22PCS а 6X35mm 2PCS 4X12mm 15X10mm | 22PCS 4PCS 3X12mm 18PCS 6X30mm 2PCS 4X10mm 24PCS 2PCS 4X35mm n 4PCS 2PCS е 0 26PCS 3X10mm 4PCS 4X30mm 4PCS g 4PCS q 2PCS h Tool required Philips Head Screw Driver 2PCS (Not Provided) D В

IS FULLY ASSEMBLED.

DO NOT TIGHTEN THE SCREWS UNTIL THE PRODUCT