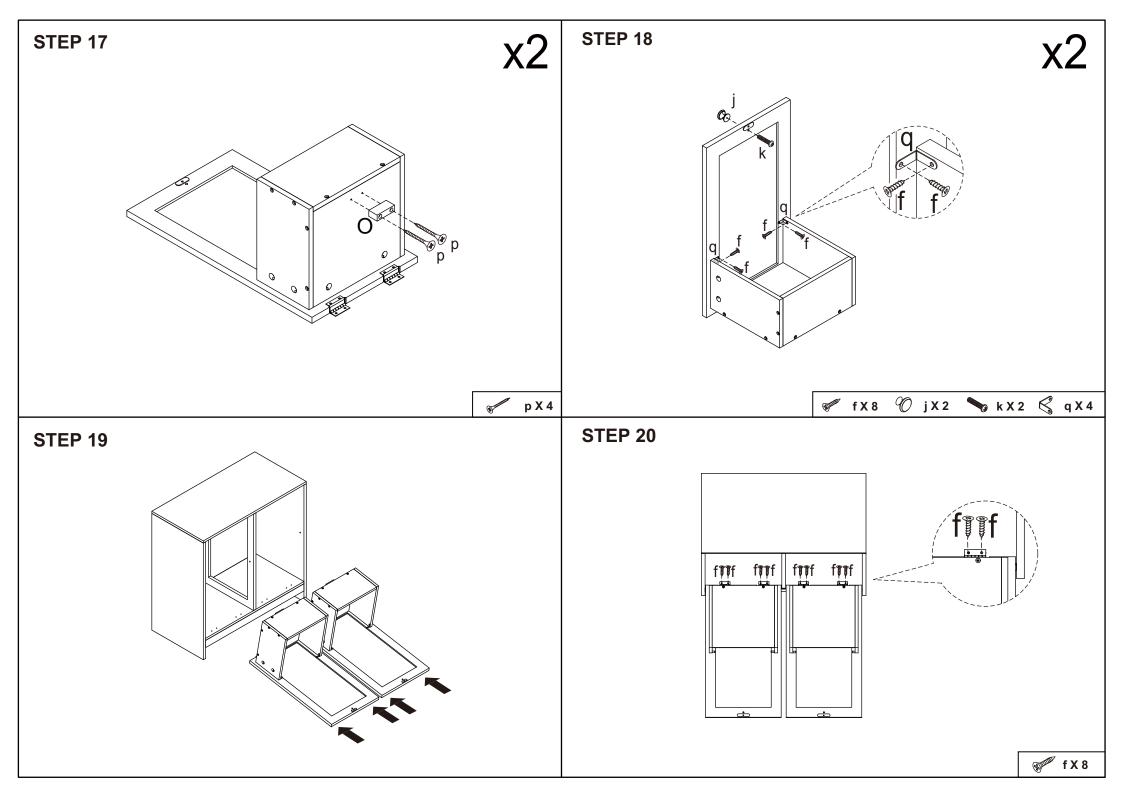

THE WALL TO HELP PREVENT TIPPING OVER. DO NOT STAND OR SIT ON THE UNIT. DO NOT LEAN ON THE PRODUCT. DO NOT DRAG THE PRODUCT. USE ONLY ON A FLAT SURFACE. DO NOT USE UNTIL ALL SCREWS, BOLTS AND KNOBS ARE FIRMLY SECURED. THIS PRODUCT CONTAINS SMALL PARTS AND SHARP POINTS, KEEP AWAY FROM CHILDREN AND BABIES. ADULT ASSEMBLY REQUIRED. FAILURE TO FOLLOW THESE WARNINGS COULD RESULT IN SERIOUS INJURY. MAXIMUM TOTAL LOADING WEIGHT: 30KG (10KG FOR THE TOP PANEL AND EACH HAMPER)

## **Hardware list** 2PCS 22PCS а 6X35mm 2PCS 4X12mm 15X10mm | 22PCS 4PCS 3X12mm 18PCS 6X30mm 2PCS 4X10mm 24PCS 2PCS 4X35mm n 4PCS 2PCS е 0 26PCS 3X10mm 4PCS 4X30mm 4PCS g 4PCS q 2PCS h Tool required Philips Head Screw Driver 2PCS (Not Provided) D В

IS FULLY ASSEMBLED.

DO NOT TIGHTEN THE SCREWS UNTIL THE PRODUCT