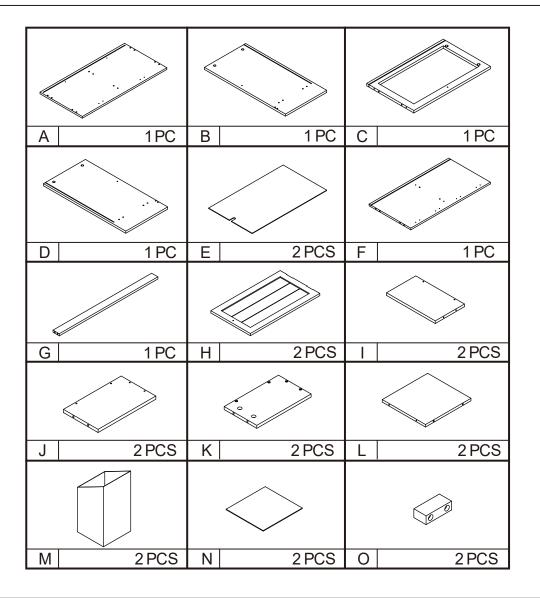

## **Hardware list** 2PCS 22PCS а 6X35mm 2PCS 4X12mm 15X10mm | 22PCS 4PCS 3X12mm 18PCS 6X30mm 2PCS 4X10mm 24PCS 2PCS 4X35mm n 4PCS 2PCS е 0 26PCS 3X10mm 4PCS 4X30mm 4PCS g 4PCS q 2PCS h Tool required Philips Head Screw Driver 2PCS (Not Provided) D В