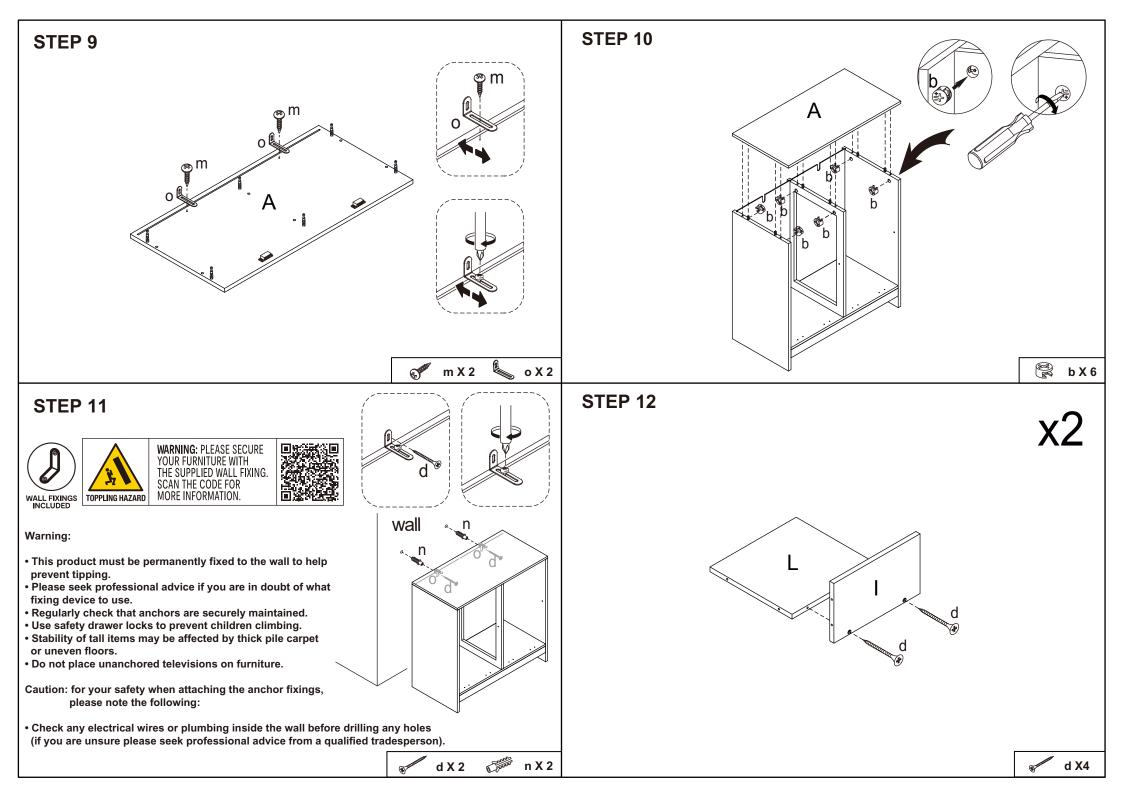

WARNING: THIS PRODUCT MUST BE ATTACHED TO THE WALL TO HELP PREVENT TIPPING OVER. DO NOT STAND OR SIT ON THE UNIT. DO NOT LEAN ON THE PRODUCT. DO NOT DRAG THE PRODUCT. USE ONLY ON A FLAT SURFACE. DO NOT USE UNTIL ALL SCREWS, BOLTS AND KNOBS ARE FIRMLY SECURED. THIS PRODUCT CONTAINS SMALL PARTS AND SHARP POINTS, KEEP AWAY FROM CHILDREN AND BABIES. ADULT ASSEMBLY REQUIRED. FAILURE TO FOLLOW THESE WARNINGS COULD RESULT IN SERIOUS INJURY. MAXIMUM TOTAL LOADING WEIGHT: 30KG (10KG FOR THE TOP PANEL AND EACH HAMPER)