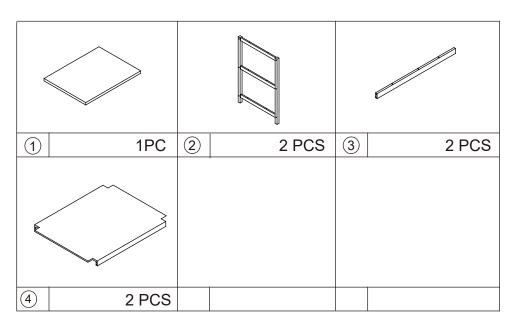

| D | 4x30mm | 8PCS  |

| • | E | Ø 30mm | 4PCS  |
|---|---|--------|-------|
|   | F |        | 1PC   |
|   | G | Ø 15mm | 12PCS |
|   |   |        |       |