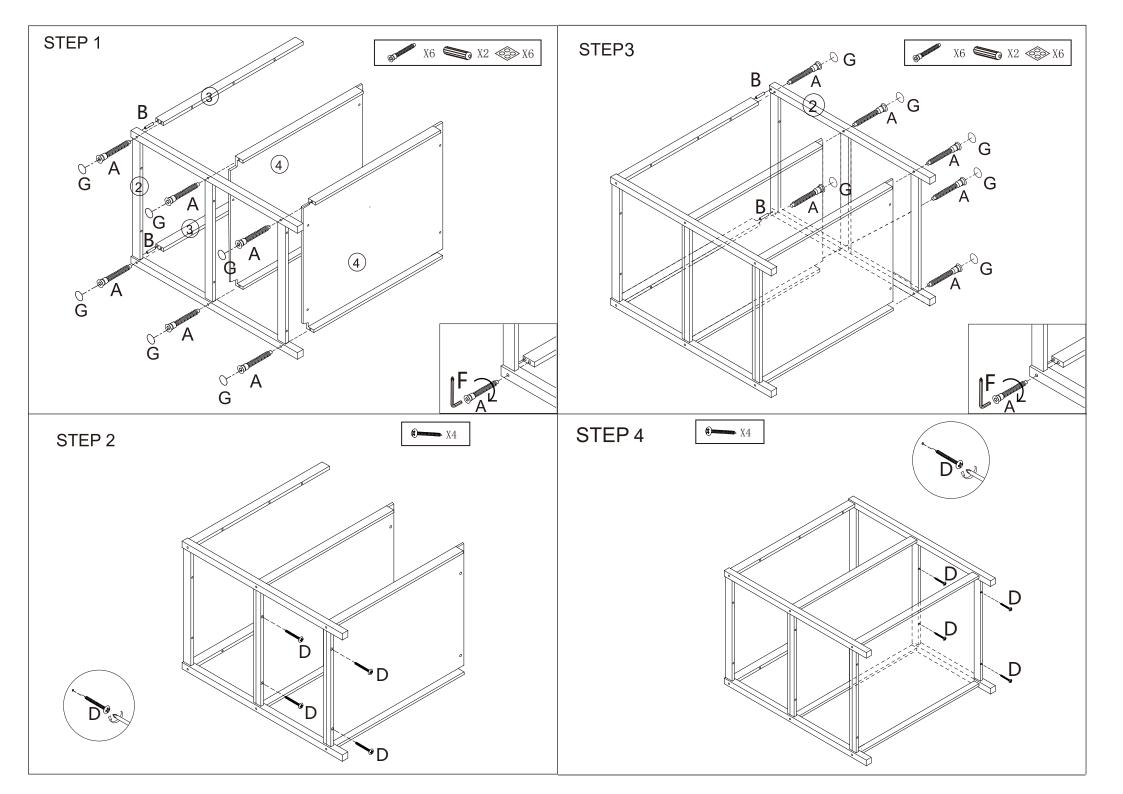

## Assembly Instructions 43026234 WHITE KITCHEN ISLAND

MAXIMUM SAFE LOAD: 25KG FOR TOP PANEL, 12KG FOR MIDDLE SHELF, 12KG FOR BOTTOM SHELF.

| Hardware         | list |
|------------------|------|
| . Idi di II di O |      |

| (1) The state of t | А | 6X70mm | 12PCS |
|--------------------------------------------------------------------------------------------------------------------------------------------------------------------------------------------------------------------------------------------------------------------------------------------------------------------------------------------------------------------------------------------------------------------------------------------------------------------------------------------------------------------------------------------------------------------------------------------------------------------------------------------------------------------------------------------------------------------------------------------------------------------------------------------------------------------------------------------------------------------------------------------------------------------------------------------------------------------------------------------------------------------------------------------------------------------------------------------------------------------------------------------------------------------------------------------------------------------------------------------------------------------------------------------------------------------------------------------------------------------------------------------------------------------------------------------------------------------------------------------------------------------------------------------------------------------------------------------------------------------------------------------------------------------------------------------------------------------------------------------------------------------------------------------------------------------------------------------------------------------------------------------------------------------------------------------------------------------------------------------------------------------------------------------------------------------------------------------------------------------------------|---|--------|-------|
|                                                                                                                                                                                                                                                                                                                                                                                                                                                                                                                                                                                                                                                                                                                                                                                                                                                                                                                                                                                                                                                                                                                                                                                                                                                                                                                                                                                                                                                                                                                                                                                                                                                                                                                                                                                                                                                                                                                                                                                                                                                                                                                                | В | 6x30mm | 4PCS  |
| 8 parameter                                                                                                                                                                                                                                                                                                                                                                                                                                                                                                                                                                                                                                                                                                                                                                                                                                                                                                                                                                                                                                                                                                                                                                                                                                                                                                                                                                                                                                                                                                                                                                                                                                                                                                                                                                                                                                                                                                                                                                                                                                                                                                                    | С | 4x45mm | 10PCS |
|                                                                                                                                                                                                                                                                                                                                                                                                                                                                                                                                                                                                                                                                                                                                                                                                                                                                                                                                                                                                                                                                                                                                                                                                                                                                                                                                                                                                                                                                                                                                                                                                                                                                                                                                                                                                                                                                                                                                                                                                                                                                                                                                | D | 4x30mm | 8PCS  |

| • | E | Ø 30mm | 4PCS  |
|---|---|--------|-------|
|   | F |        | 1PC   |
|   | G | Ø 15mm | 12PCS |
|   |   |        |       |