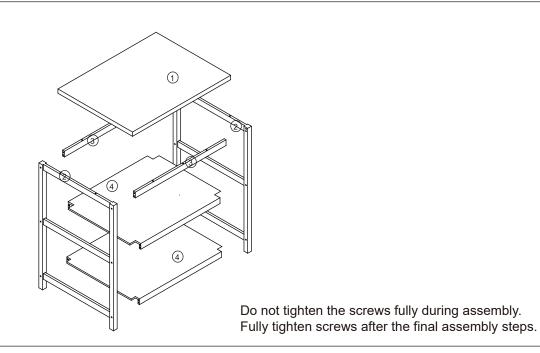

## Assembly Instructions 43026234 WHITE KITCHEN ISLAND

MAXIMUM SAFE LOAD: 25KG FOR TOP PANEL, 12KG FOR MIDDLE SHELF, 12KG FOR BOTTOM SHELF.

| Hardware         | list |
|------------------|------|
| . Idi di II di O |      |

| (1) The state of t | А | 6X70mm | 12PCS |
|--------------------------------------------------------------------------------------------------------------------------------------------------------------------------------------------------------------------------------------------------------------------------------------------------------------------------------------------------------------------------------------------------------------------------------------------------------------------------------------------------------------------------------------------------------------------------------------------------------------------------------------------------------------------------------------------------------------------------------------------------------------------------------------------------------------------------------------------------------------------------------------------------------------------------------------------------------------------------------------------------------------------------------------------------------------------------------------------------------------------------------------------------------------------------------------------------------------------------------------------------------------------------------------------------------------------------------------------------------------------------------------------------------------------------------------------------------------------------------------------------------------------------------------------------------------------------------------------------------------------------------------------------------------------------------------------------------------------------------------------------------------------------------------------------------------------------------------------------------------------------------------------------------------------------------------------------------------------------------------------------------------------------------------------------------------------------------------------------------------------------------|---|--------|-------|
|                                                                                                                                                                                                                                                                                                                                                                                                                                                                                                                                                                                                                                                                                                                                                                                                                                                                                                                                                                                                                                                                                                                                                                                                                                                                                                                                                                                                                                                                                                                                                                                                                                                                                                                                                                                                                                                                                                                                                                                                                                                                                                                                | В | 6x30mm | 4PCS  |
| 8 parameter                                                                                                                                                                                                                                                                                                                                                                                                                                                                                                                                                                                                                                                                                                                                                                                                                                                                                                                                                                                                                                                                                                                                                                                                                                                                                                                                                                                                                                                                                                                                                                                                                                                                                                                                                                                                                                                                                                                                                                                                                                                                                                                    | С | 4x45mm | 10PCS |
|                                                                                                                                                                                                                                                                                                                                                                                                                                                                                                                                                                                                                                                                                                                                                                                                                                                                                                                                                                                                                                                                                                                                                                                                                                                                                                                                                                                                                                                                                                                                                                                                                                                                                                                                                                                                                                                                                                                                                                                                                                                                                                                                | D | 4x30mm | 8PCS  |