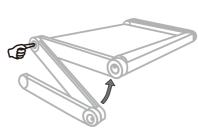

### Step 1

Press axis switch to adjust degree of the first leg.

Step 2

Press axis switch to adjust degree of second leg.

Step 3

Press axis switch to adjust degree of the table. If you want to use different angles, you can adjust angle by pressing axis switches