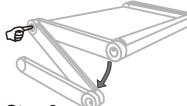

### Step 1

Press table axis switch to level with second leg.

Step 2

Level first and second leg.

Step 3

After all legs are level with table it is folded.

WANING: PUT THE DESK TO A HARD AND FLAT AREA TO USE.WHEN SETTING UP OR ADJUSTING THE DESK, DON'T LEAVE THE COMPUTER ON IT TO AVOID COMPUTER FALLING OFF. ENSURE LEFT AND RIGHT AXIS SWITCH IS ADJUSTED TO KEEP THE LEGS AT THE SAME DEGREE. DON'T PLACE WATER CUP ON THE DESK.