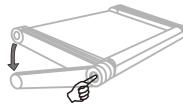

### Step 1

Press table axis switch to level with second leg.

Step 2

Level first and second leg.

Step 3

After all legs are level with table it is folded.

WANING: PUT THE DESK TO A HARD AND FLAT AREA TO USE.WHEN SETTING UP OR ADJUSTING THE DESK, DON'T LEAVE THE COMPUTER ON IT TO AVOID COMPUTER FALLING OFF. ENSURE LEFT AND RIGHT AXIS SWITCH IS ADJUSTED TO KEEP THE LEGS AT THE SAME DEGREE. DON'T PLACE WATER CUP ON THE DESK.