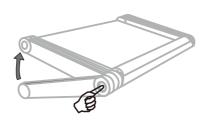

### Step 1

Press table axis switch to level with second leg.

Step 2

Level first and second leg.

Step 3

After all legs are level with table it is folded.

WANING: PUT THE DESK TO A HARD AND FLAT AREA TO USE.WHEN SETTING UP OR ADJUSTING THE DESK, DON'T LEAVE THE COMPUTER ON IT TO AVOID COMPUTER FALLING OFF. ENSURE LEFT AND RIGHT AXIS SWITCH IS ADJUSTED TO KEEP THE LEGS AT THE SAME DEGREE. DON'T PLACE WATER CUP ON THE DESK.