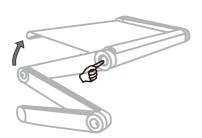

### Step 1

Press axis switch to adjust degree of the first leg.

Step 2

Press axis switch to adjust degree of second leg.

Step 3

Press axis switch to adjust degree of the table. If you want to use different angles, you can adjust angle by pressing axis switches