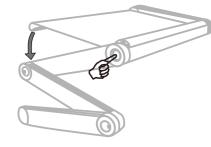

### Step 1

Press axis switch to adjust degree of the first leg.

Step 2

Press axis switch to adjust degree of second leg.

Step 3

Press axis switch to adjust degree of the table. If you want to use different angles, you can adjust angle by pressing axis switches