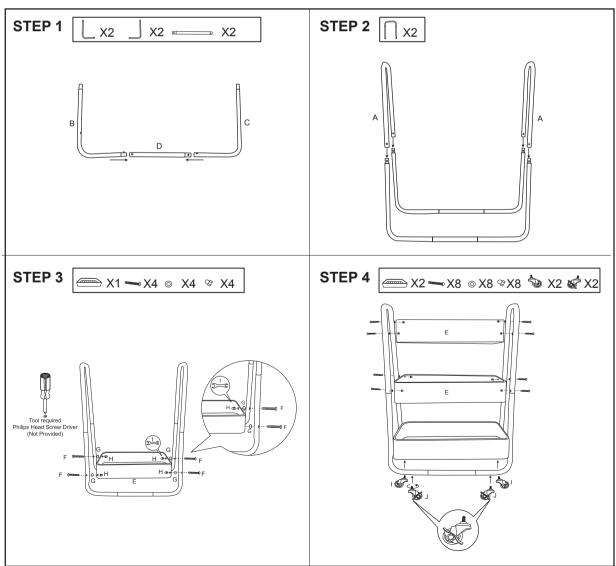

|            | А | Top tube       | 2PCS  | O  | G | Pad                 | 12PCS |
|------------|---|----------------|-------|----|---|---------------------|-------|
|            | В | L shape tube 1 | 2PCS  | Ø  | Н | Nut                 | 12PCS |
|            | С | L shape tube 2 | 2PCS  | )( | I | Spanner             | 1PCS  |
| ( <u>•</u> | D | Short tube     | 2PCS  | -  | J | Wheel               | 2PCS  |
|            | Е | Tray           | 3PCS  | ×  | к | Wheel without brake | 2PCS  |
| (Januaran) | F | Screw          | 12PCS |    |   |                     |       |