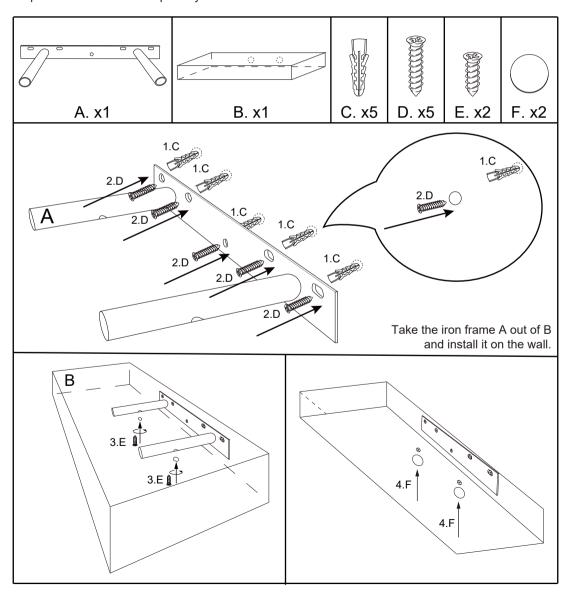

## K: 43019717 | T: 68779535 FLOATING SHELF WHITE 60CM

Please read instructions carefully. Be sure you have all parts before you begin to assemble. Assemble furniture on a clean, flat surface such as carpet to avoid scratching.