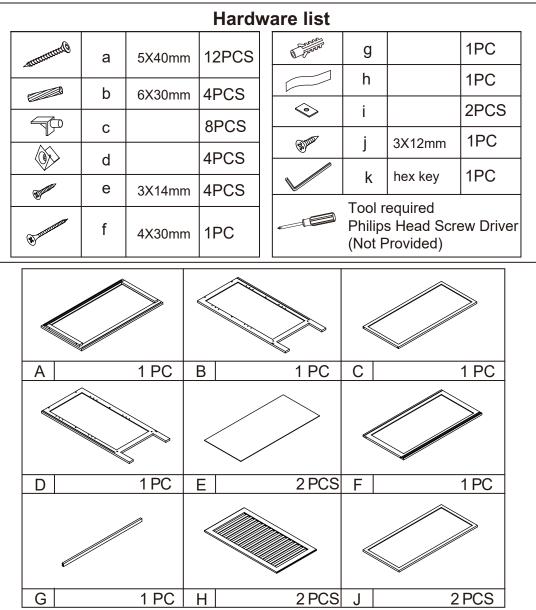

## Assembly Instructions 43019526 BAMBOO SHOE CABINET

**CARE INSTRUCTION:** WIPE CLEAN WITH A SOFT DRY OR DAMP CLOTH. KEEP AWAY FROM WATER AND DIRECT SUNLIGHT. FOR INDOOR AND DOMESTIC USE. CHECK AND TIGHTEN ALL PARTS REGULARLY.