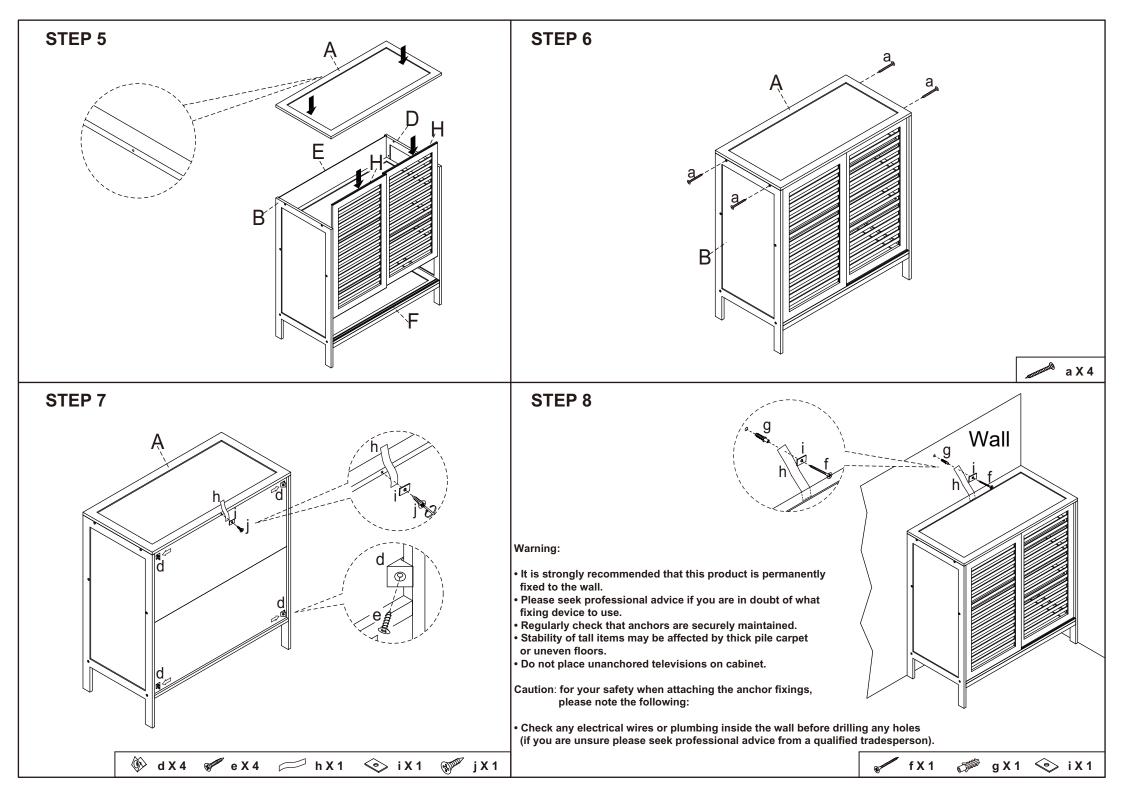

**WARNING:** DO NOT STAND OR SIT ON THE UNIT. DO NOT LEAN ON THE PRODUCT. DO NOT DRAG THE PRODUCT. USE ONLY ON A FLAT SURFACE. DO NOT USE UNTIL ALL SCREWS, BOLTS AND KNOBS ARE FIRMLY SECURED. THIS PRODUCT CONTAINS SMALL PARTS AND SHARP POINTS, KEEP AWAY FROM CHILDREN AND BABIES. ADULT ASSEMBLY REQUIRED. FAILURE TO FOLLOW THESE WARNINGS COULD RESULT IN SERIOUS INJURY. MAXIMUM TOTAL LOADING WEIGHT: 28KG (8KG FOR TOP PANEL, 5KG FOR EACH SHELF)