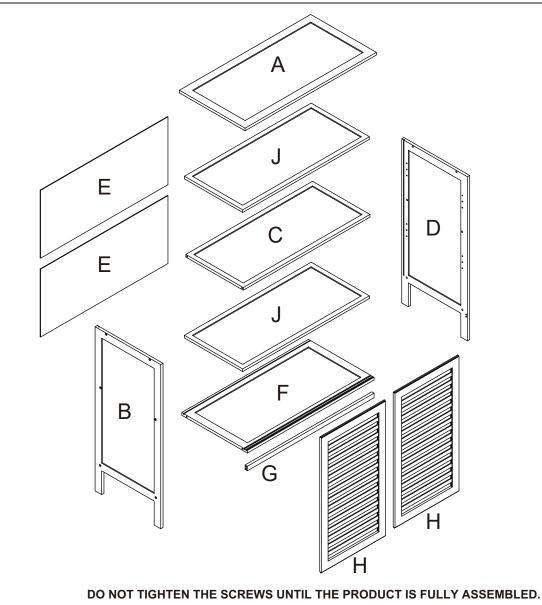

## Assembly Instructions 43019526 BAMBOO SHOE CABINET

**CARE INSTRUCTION:** WIPE CLEAN WITH A SOFT DRY OR DAMP CLOTH. KEEP AWAY FROM WATER AND DIRECT SUNLIGHT. FOR INDOOR AND DOMESTIC USE. CHECK AND TIGHTEN ALL PARTS REGULARLY.