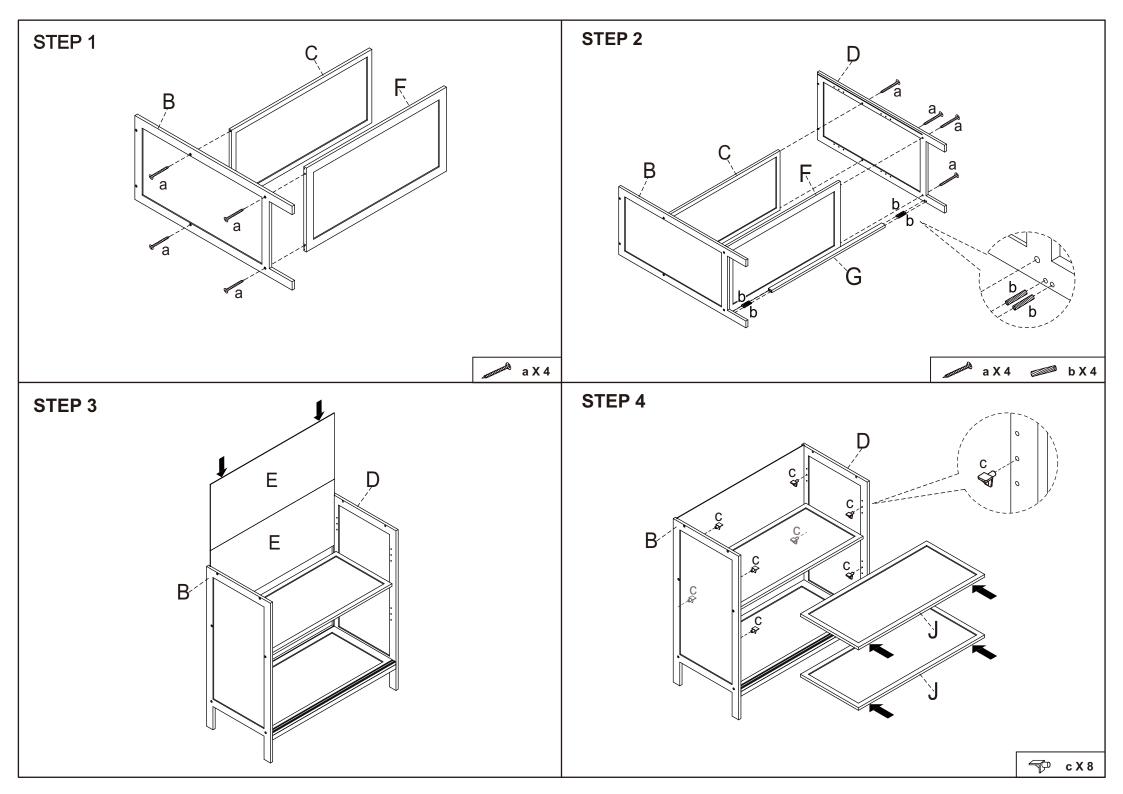

## Assembly Instructions 43019526 BAMBOO SHOE CABINET

**CARE INSTRUCTION:** WIPE CLEAN WITH A SOFT DRY OR DAMP CLOTH. KEEP AWAY FROM WATER AND DIRECT SUNLIGHT. FOR INDOOR AND DOMESTIC USE. CHECK AND TIGHTEN ALL PARTS REGULARLY.