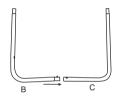

## **ASSEMBLY INSTRUCTIONS**

1. Connect the bottom tube (b) and (c) together.

4. Assemble the middle tray and top tray as per step 3.

3. Assemble the bottom tray first, using (e)(f)(g) to connect the tray and tube frame together. Use the spanner (h) to fix the nut (g).