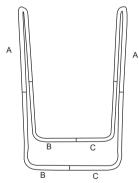

## **ASSEMBLY INSTRUCTIONS**

1. Connect the bottom tube (b) and (c) together.

4. Assemble the middle tray and top tray as per step 3.

3. Assemble the bottom tray first, using (e)(f)(g) to connect the tray and tube frame together. Use the spanner (h) to fix the nut (g).