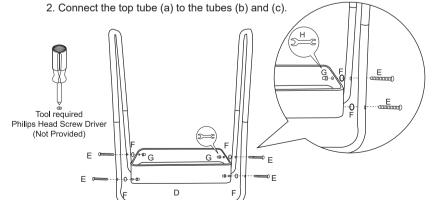

## **ASSEMBLY INSTRUCTIONS**

1. Connect the bottom tube (b) and (c) together.

4. Assemble the middle tray and top tray as per step 3.

3. Assemble the bottom tray first, using (e)(f)(g) to connect the tray and tube frame together. Use the spanner (h) to fix the nut (g).