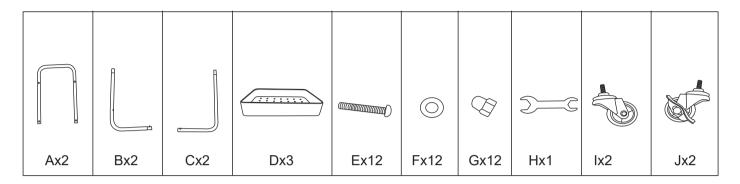

## ASSEMBLY INSTRUCTIONS 3 TIER KITCHEN TROLLEY

## Important:

- 1. Please read these instructions before assembling the product.
- 2. Ensure you have all parts listed before commencing assembly.
- 3. Clean before first use using a clean soft cloth and mild detergent, wipe dry. Do not immerse product.
- 4. Keep this leaflet for future reference.

## **PART LIST**



## **ASSEMBLY INSTRUCTIONS**



1. Connect the bottom tube (b) and (c) together.







4. Assemble the middle tray and top tray as per step 3.



3. Assemble the bottom tray first, using (e)(f)(g) to connect the tray and tube frame together. Use the spanner (h) to fix the nut (g).

5. Assemble the wheels (i)(j) to the bottom. Use the spanner (h) to tighten.