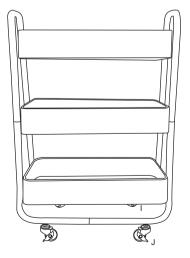

## ASSEMBLY INSTRUCTIONS 3 TIER KITCHEN TROLLEY

## Important:

- 1. Please read these instructions before assembling the product.
- 2. Ensure you have all parts listed before commencing assembly.
- 3. Clean before first use using a clean soft cloth and mild detergent, wipe dry. Do not immerse product.
- 4. Keep this leaflet for future reference.

## **PART LIST**



## **ASSEMBLY INSTRUCTIONS**



1. Connect the bottom tube (b) and (c) together.







4. Assemble the middle tray and top tray as per step 3.



3. Assemble the bottom tray first, using (e)(f)(g) to connect the tray and tube frame together. Use the spanner (h) to fix the nut (g).

5. Assemble the wheels (i)(j) to the bottom. Use the spanner (h) to tighten.