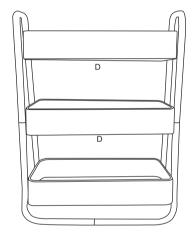

## **ASSEMBLY INSTRUCTIONS**

1. Connect the bottom tube (b) and (c) together.

4. Assemble the middle tray and top tray as per step 3.

3. Assemble the bottom tray first, using (e)(f)(g) to connect the tray and tube frame together. Use the spanner (h) to fix the nut (g).