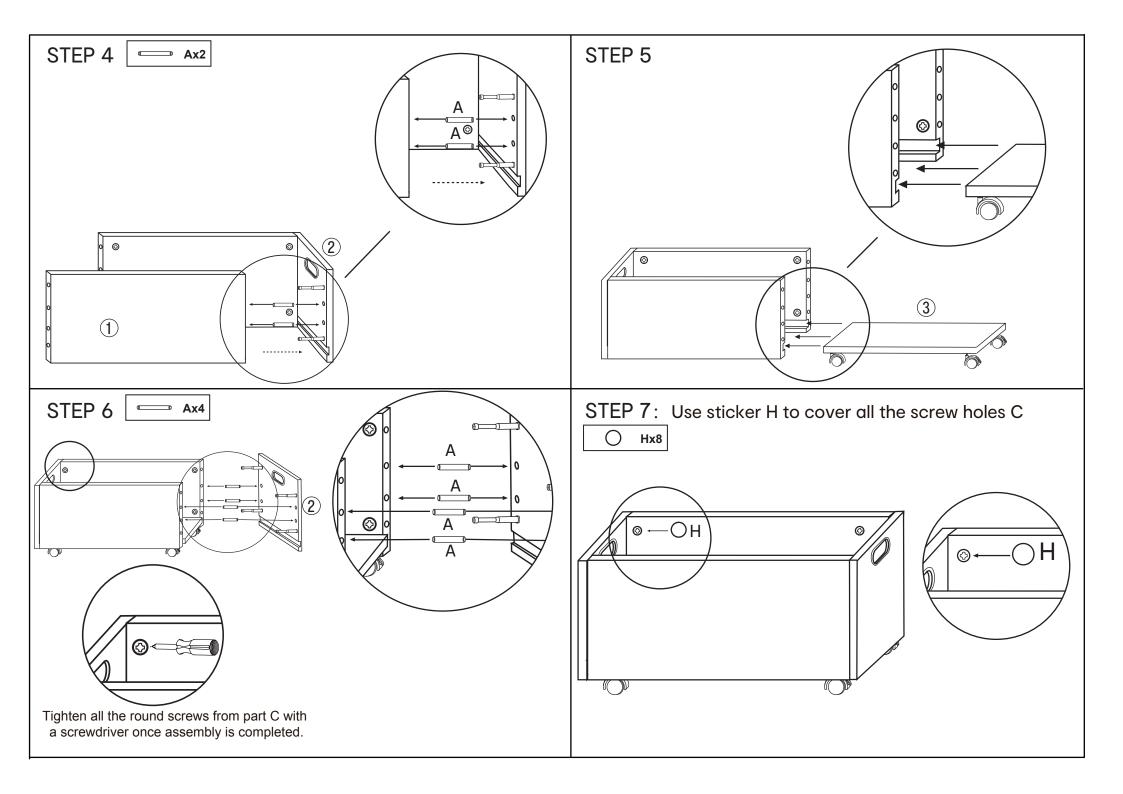

## ASSEMBLY INSTRUCTIONS 42973973 STORAGE TOY BOX W/ WHEELS

## **CARE INSTRUCTIONS:**

PLEASE READ THESE INSTRUCTIONS CAREFULLY. PLEASE ENSURE YOU HAVE ALL PARTS BEFORE YOU START ASSEMBLING. PLACE ALL PARTS ON A CLEAN AND FLAT SURFACE. TOOL REQUIRED: PHILIPS HEAD SCREWDRIVER (NOT PROVIDED).

## **WARNING:**

THIS PACKAGE CONTAINS SMALL PARTS AND SHARP POINTS, KEEP AWAY FROM CHILDREN UNTIL ASSEMBLY IS COMPLETED. ADULT ASSEMBLY REQUIRED. DO NOT SIT OR STAND IN THE BOX, USE IT FOR STORAGE PURPOSE ONLY. FAILURE TO FOLLOW THESE WARNINGS COULD RESULT IN SERIOUS INJURY.

MAXIMUM SAFE LOAD: 5KG.