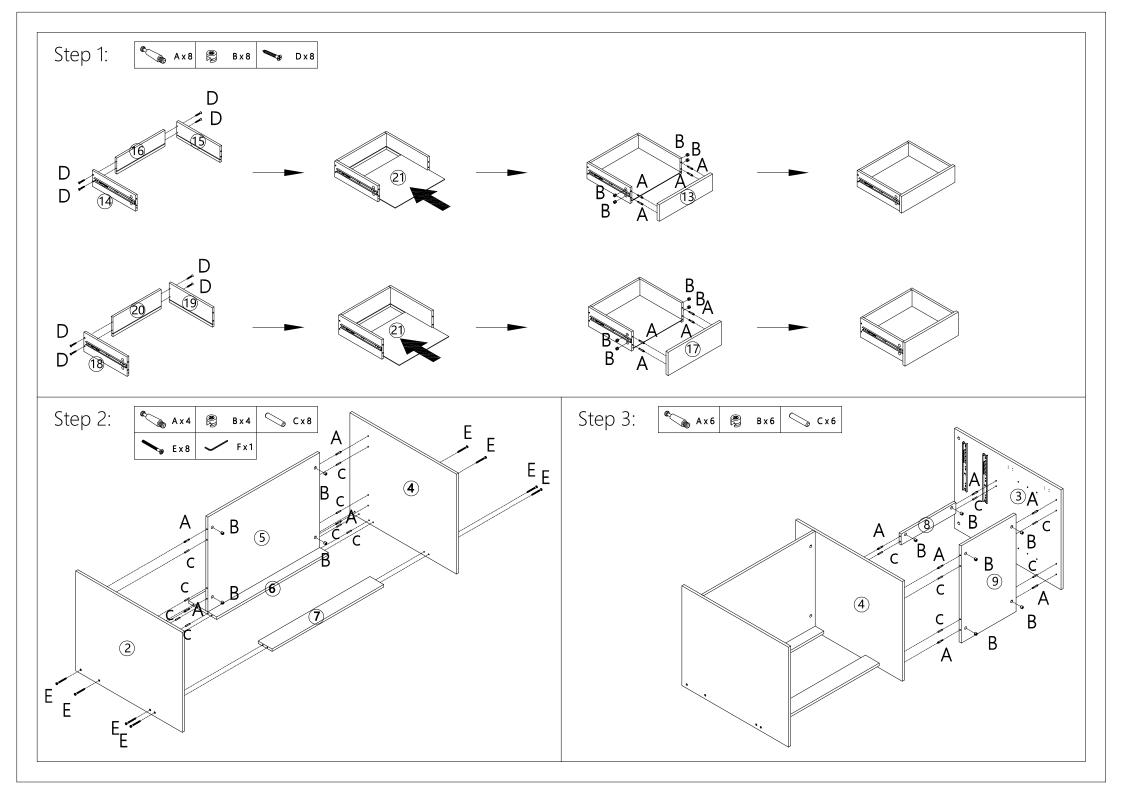

|   |           |       |                                                                                                                                                                                                                                                                                                                                                                                                                                                                                                                                                                                                                                                                                                                                                                                                                                                                                                                                                                                                                                                                                                                                                                                                                                                                                                                                                                                                                                                                                                                                                                                                                                                                                                                                                                                                                                                                                                                                                                                                                                                                                                                                |   |          | Hardw | vare List |   |         |       |     |   |           |       |  |
|---|-----------|-------|--------------------------------------------------------------------------------------------------------------------------------------------------------------------------------------------------------------------------------------------------------------------------------------------------------------------------------------------------------------------------------------------------------------------------------------------------------------------------------------------------------------------------------------------------------------------------------------------------------------------------------------------------------------------------------------------------------------------------------------------------------------------------------------------------------------------------------------------------------------------------------------------------------------------------------------------------------------------------------------------------------------------------------------------------------------------------------------------------------------------------------------------------------------------------------------------------------------------------------------------------------------------------------------------------------------------------------------------------------------------------------------------------------------------------------------------------------------------------------------------------------------------------------------------------------------------------------------------------------------------------------------------------------------------------------------------------------------------------------------------------------------------------------------------------------------------------------------------------------------------------------------------------------------------------------------------------------------------------------------------------------------------------------------------------------------------------------------------------------------------------------|---|----------|-------|-----------|---|---------|-------|-----|---|-----------|-------|--|
| A | M6x35mm   | 26pcs | and the second s | D | M4x30mm  | 8pcs  | <b>S</b>  | G | M2x16mm | 10pcs |     | J |           | 2pcs  |  |
| В | M15x9.5mm | 26pcs |                                                                                                                                                                                                                                                                                                                                                                                                                                                                                                                                                                                                                                                                                                                                                                                                                                                                                                                                                                                                                                                                                                                                                                                                                                                                                                                                                                                                                                                                                                                                                                                                                                                                                                                                                                                                                                                                                                                                                                                                                                                                                                                                | E | M7x48mm  | 8pcs  | Ŷ         | Η |         | 4pcs  | ►\$ | K | M3.5x12mm | 12pcs |  |
| C | Ø6x30mm   | 22pcs |                                                                                                                                                                                                                                                                                                                                                                                                                                                                                                                                                                                                                                                                                                                                                                                                                                                                                                                                                                                                                                                                                                                                                                                                                                                                                                                                                                                                                                                                                                                                                                                                                                                                                                                                                                                                                                                                                                                                                                                                                                                                                                                                | F |          | 1pc   | 0         |   |         | 8pcs  |     |   |           |       |  |
|   | 2         | 5     |                                                                                                                                                                                                                                                                                                                                                                                                                                                                                                                                                                                                                                                                                                                                                                                                                                                                                                                                                                                                                                                                                                                                                                                                                                                                                                                                                                                                                                                                                                                                                                                                                                                                                                                                                                                                                                                                                                                                                                                                                                                                                                                                |   | · .<br>• |       | 8         |   |         |       |     |   |           |       |  |