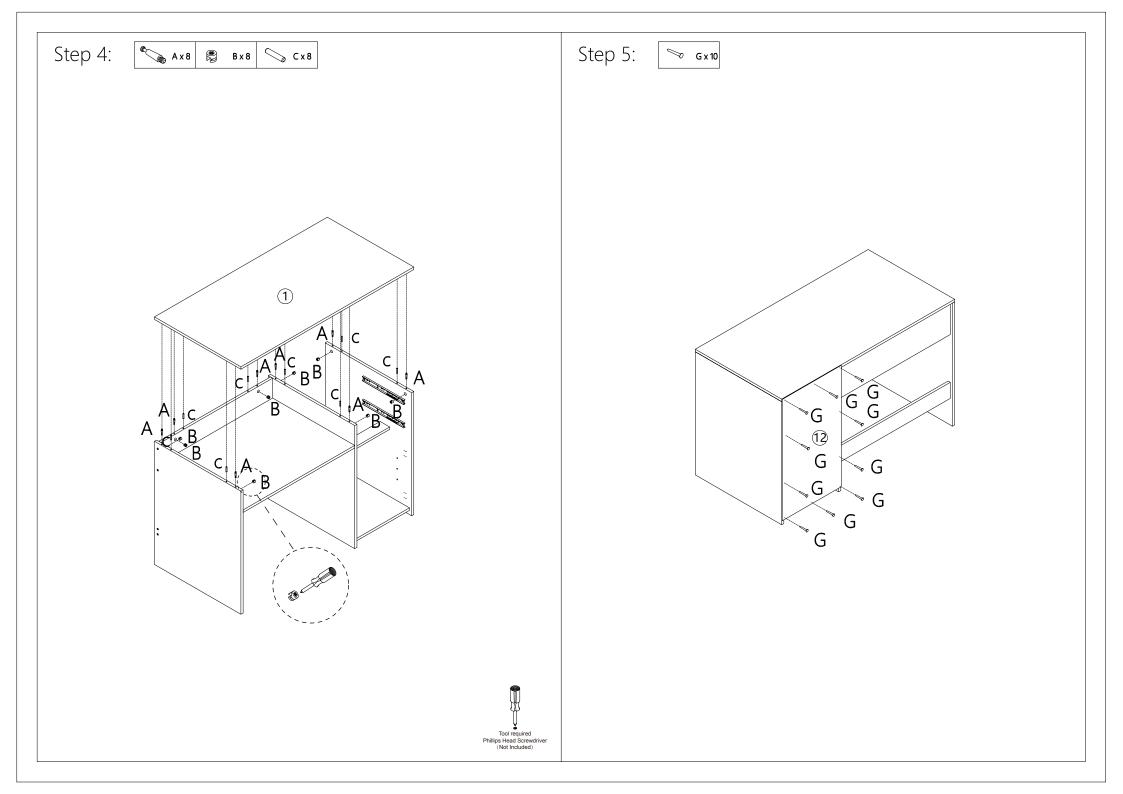

|   |           |       |                                                                                                                                                                                                                                                                                                                                                                                                                                                                                                                                                                                                                                                                                                                                                                                                                                                                                                                                                                                                                                                                                                                                                                                                                                                                                                                                                                                                                                                                                                                                                                                                                                                                                                                                                                                                                                                                                                                                                                                                                                                                                                                                |   |          | Hardw | vare List |   |         |       |     |   |           |       |  |
|---|-----------|-------|--------------------------------------------------------------------------------------------------------------------------------------------------------------------------------------------------------------------------------------------------------------------------------------------------------------------------------------------------------------------------------------------------------------------------------------------------------------------------------------------------------------------------------------------------------------------------------------------------------------------------------------------------------------------------------------------------------------------------------------------------------------------------------------------------------------------------------------------------------------------------------------------------------------------------------------------------------------------------------------------------------------------------------------------------------------------------------------------------------------------------------------------------------------------------------------------------------------------------------------------------------------------------------------------------------------------------------------------------------------------------------------------------------------------------------------------------------------------------------------------------------------------------------------------------------------------------------------------------------------------------------------------------------------------------------------------------------------------------------------------------------------------------------------------------------------------------------------------------------------------------------------------------------------------------------------------------------------------------------------------------------------------------------------------------------------------------------------------------------------------------------|---|----------|-------|-----------|---|---------|-------|-----|---|-----------|-------|--|
| A | M6x35mm   | 26pcs | and the second s | D | M4x30mm  | 8pcs  | <b>S</b>  | G | M2x16mm | 10pcs |     | J |           | 2pcs  |  |
| В | M15x9.5mm | 26pcs |                                                                                                                                                                                                                                                                                                                                                                                                                                                                                                                                                                                                                                                                                                                                                                                                                                                                                                                                                                                                                                                                                                                                                                                                                                                                                                                                                                                                                                                                                                                                                                                                                                                                                                                                                                                                                                                                                                                                                                                                                                                                                                                                | E | M7x48mm  | 8pcs  | Ŷ         | Η |         | 4pcs  | ►\$ | K | M3.5x12mm | 12pcs |  |
| C | Ø6x30mm   | 22pcs |                                                                                                                                                                                                                                                                                                                                                                                                                                                                                                                                                                                                                                                                                                                                                                                                                                                                                                                                                                                                                                                                                                                                                                                                                                                                                                                                                                                                                                                                                                                                                                                                                                                                                                                                                                                                                                                                                                                                                                                                                                                                                                                                | F |          | 1pc   | 0         |   |         | 8pcs  |     |   |           |       |  |
|   | 2         | 5     |                                                                                                                                                                                                                                                                                                                                                                                                                                                                                                                                                                                                                                                                                                                                                                                                                                                                                                                                                                                                                                                                                                                                                                                                                                                                                                                                                                                                                                                                                                                                                                                                                                                                                                                                                                                                                                                                                                                                                                                                                                                                                                                                |   | · .<br>• |       | 8         |   |         |       |     |   |           |       |  |