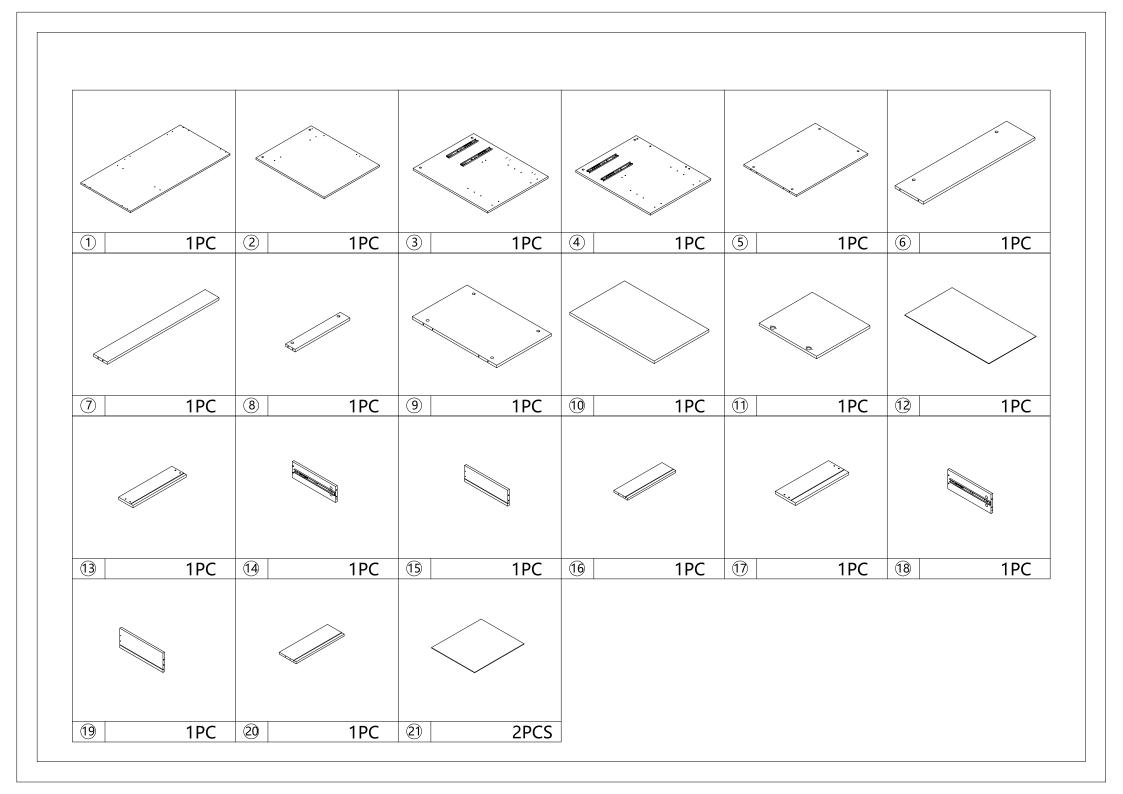

|   |           |       |                                                                                                                                                                                                                                                                                                                                                                                                                                                                                                                                                                                                                                                                                                                                                                                                                                                                                                                                                                                                                                                                                                                                                                                                                                                                                                                                                                                                                                                                                                                                                                                                                                                                                                                                                                                                                                                                                                                                                                                                                                                                                                                                |   |          | Hardw | vare List |   |         |       |     |   |           |       |  |
|---|-----------|-------|--------------------------------------------------------------------------------------------------------------------------------------------------------------------------------------------------------------------------------------------------------------------------------------------------------------------------------------------------------------------------------------------------------------------------------------------------------------------------------------------------------------------------------------------------------------------------------------------------------------------------------------------------------------------------------------------------------------------------------------------------------------------------------------------------------------------------------------------------------------------------------------------------------------------------------------------------------------------------------------------------------------------------------------------------------------------------------------------------------------------------------------------------------------------------------------------------------------------------------------------------------------------------------------------------------------------------------------------------------------------------------------------------------------------------------------------------------------------------------------------------------------------------------------------------------------------------------------------------------------------------------------------------------------------------------------------------------------------------------------------------------------------------------------------------------------------------------------------------------------------------------------------------------------------------------------------------------------------------------------------------------------------------------------------------------------------------------------------------------------------------------|---|----------|-------|-----------|---|---------|-------|-----|---|-----------|-------|--|
| A | M6x35mm   | 26pcs | and the second s | D | M4x30mm  | 8pcs  | <b>S</b>  | G | M2x16mm | 10pcs |     | J |           | 2pcs  |  |
| В | M15x9.5mm | 26pcs |                                                                                                                                                                                                                                                                                                                                                                                                                                                                                                                                                                                                                                                                                                                                                                                                                                                                                                                                                                                                                                                                                                                                                                                                                                                                                                                                                                                                                                                                                                                                                                                                                                                                                                                                                                                                                                                                                                                                                                                                                                                                                                                                | E | M7x48mm  | 8pcs  | Ŷ         | Η |         | 4pcs  | ►\$ | K | M3.5x12mm | 12pcs |  |
| C | Ø6x30mm   | 22pcs |                                                                                                                                                                                                                                                                                                                                                                                                                                                                                                                                                                                                                                                                                                                                                                                                                                                                                                                                                                                                                                                                                                                                                                                                                                                                                                                                                                                                                                                                                                                                                                                                                                                                                                                                                                                                                                                                                                                                                                                                                                                                                                                                | F |          | 1pc   | 0         |   |         | 8pcs  |     |   |           |       |  |
|   | 2         | 5     |                                                                                                                                                                                                                                                                                                                                                                                                                                                                                                                                                                                                                                                                                                                                                                                                                                                                                                                                                                                                                                                                                                                                                                                                                                                                                                                                                                                                                                                                                                                                                                                                                                                                                                                                                                                                                                                                                                                                                                                                                                                                                                                                |   | · .<br>• |       | 8         |   |         |       |     |   |           |       |  |