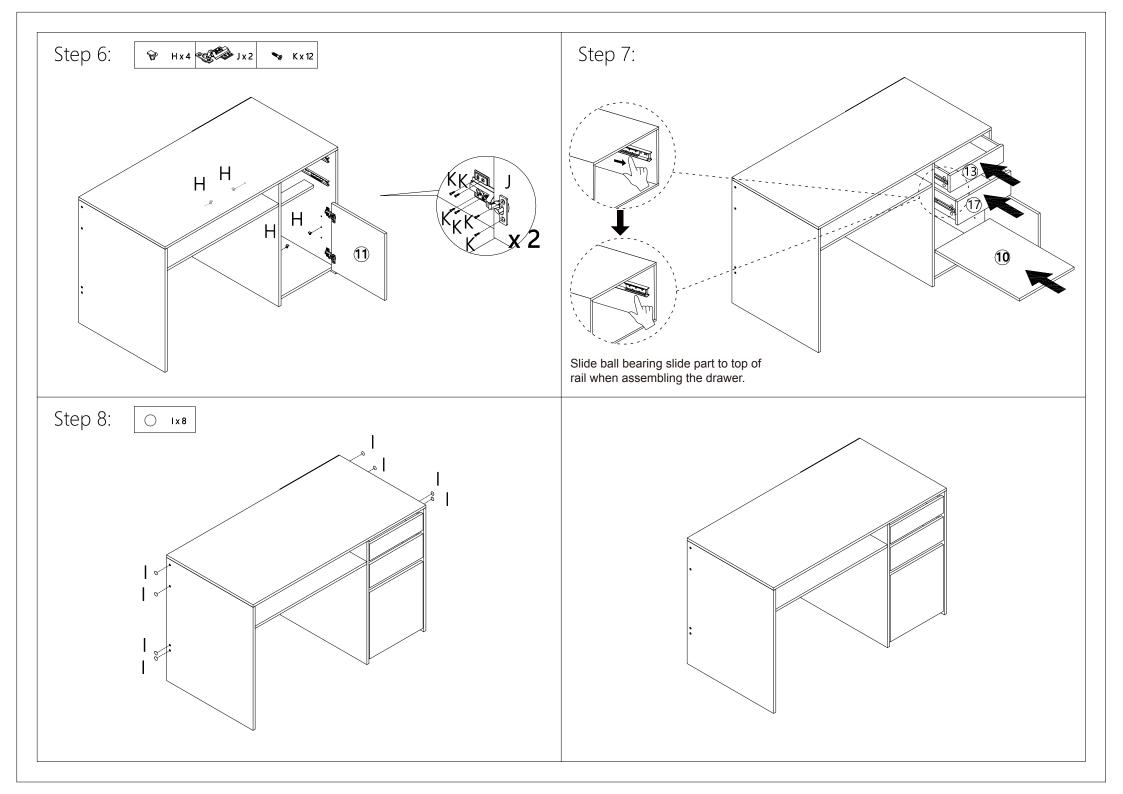

|   |           |       |                                                                                                                                                                                                                                                                                                                                                                                                                                                                                                                                                                                                                                                                                                                                                                                                                                                                                                                                                                                                                                                                                                                                                                                                                                                                                                                                                                                                                                                                                                                                                                                                                                                                                                                                                                                                                                                                                                                                                                                                                                                                                                                                |   |          | Hardw | vare List |   |         |       |     |   |           |       |  |
|---|-----------|-------|--------------------------------------------------------------------------------------------------------------------------------------------------------------------------------------------------------------------------------------------------------------------------------------------------------------------------------------------------------------------------------------------------------------------------------------------------------------------------------------------------------------------------------------------------------------------------------------------------------------------------------------------------------------------------------------------------------------------------------------------------------------------------------------------------------------------------------------------------------------------------------------------------------------------------------------------------------------------------------------------------------------------------------------------------------------------------------------------------------------------------------------------------------------------------------------------------------------------------------------------------------------------------------------------------------------------------------------------------------------------------------------------------------------------------------------------------------------------------------------------------------------------------------------------------------------------------------------------------------------------------------------------------------------------------------------------------------------------------------------------------------------------------------------------------------------------------------------------------------------------------------------------------------------------------------------------------------------------------------------------------------------------------------------------------------------------------------------------------------------------------------|---|----------|-------|-----------|---|---------|-------|-----|---|-----------|-------|--|
| A | M6x35mm   | 26pcs | and the second s | D | M4x30mm  | 8pcs  | <b>S</b>  | G | M2x16mm | 10pcs |     | J |           | 2pcs  |  |
| В | M15x9.5mm | 26pcs |                                                                                                                                                                                                                                                                                                                                                                                                                                                                                                                                                                                                                                                                                                                                                                                                                                                                                                                                                                                                                                                                                                                                                                                                                                                                                                                                                                                                                                                                                                                                                                                                                                                                                                                                                                                                                                                                                                                                                                                                                                                                                                                                | E | M7x48mm  | 8pcs  | Ŷ         | Η |         | 4pcs  | ►\$ | K | M3.5x12mm | 12pcs |  |
| C | Ø6x30mm   | 22pcs |                                                                                                                                                                                                                                                                                                                                                                                                                                                                                                                                                                                                                                                                                                                                                                                                                                                                                                                                                                                                                                                                                                                                                                                                                                                                                                                                                                                                                                                                                                                                                                                                                                                                                                                                                                                                                                                                                                                                                                                                                                                                                                                                | F |          | 1pc   | 0         |   |         | 8pcs  |     |   |           |       |  |
|   | 2         | 5     |                                                                                                                                                                                                                                                                                                                                                                                                                                                                                                                                                                                                                                                                                                                                                                                                                                                                                                                                                                                                                                                                                                                                                                                                                                                                                                                                                                                                                                                                                                                                                                                                                                                                                                                                                                                                                                                                                                                                                                                                                                                                                                                                |   | · .<br>• |       | 8         |   |         |       |     |   |           |       |  |