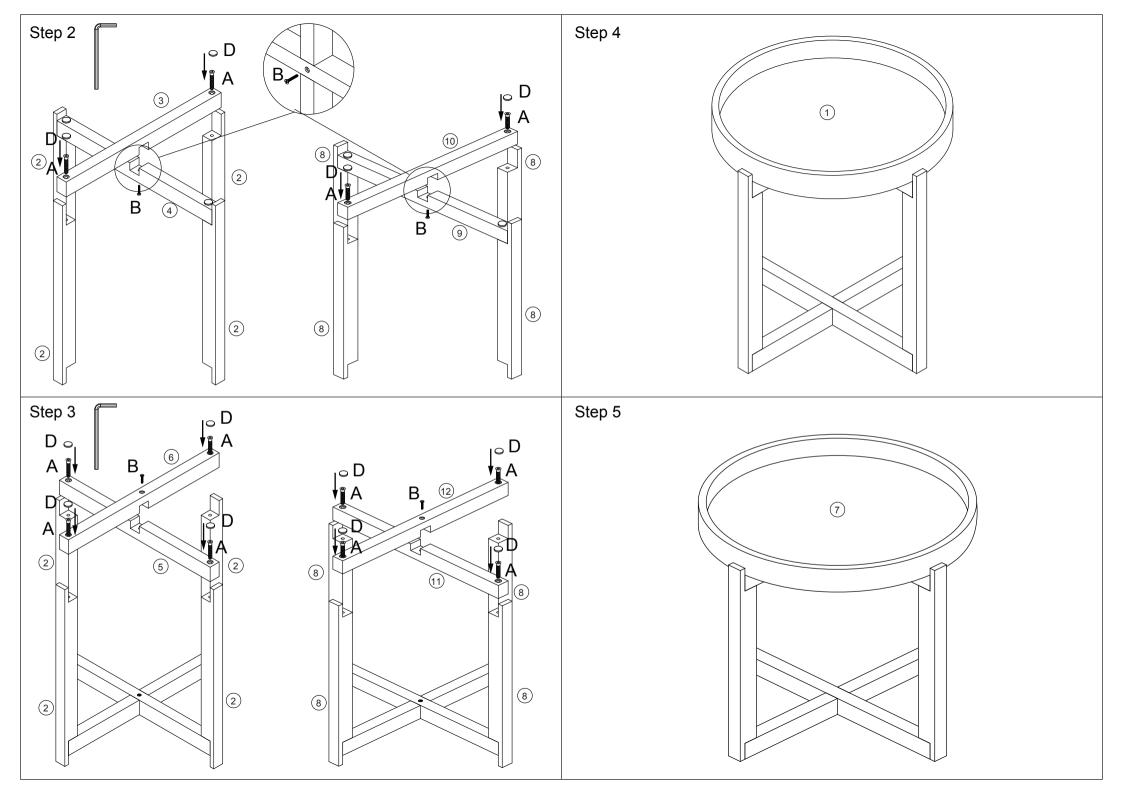

## **Assembly Instructions**

42893912 SET OF 2 SIDE TABLES

## **CARE INSTRUCTIONS:**

WIPE CLEAN WITH A DRY CLOTH. DO NOT USE ABRASIVE MATERIALS AND SOLVENTS. KEEP AWAY FROM WATER AND DIRECT SUNLIGHT. A MILD ODOUR MAY BE PRESENT WHEN FIRST OPENING THIS CARTON. SIMPLY ALLOW TO AIR OUTSIDE AND THIS WILL FADE. STORE IN A DRY PLACE. FOR INDOOR AND DOMESTIC USE ONLY.

WARNING:

DO NOT STAND OR SIT ON THIS ITEM. DO NOT USE UNTIL ALL SCREWS ARE FIRMLY SECURED. DO NOT DRAG OR KNOCK THIS ITEM. USE ONLY ON A FLAT SURFACE. ADULT ASSEMBLY REQUIRED. LOAD TABLE EVENLY TO PREVENT TOP PANEL FROM TIPPING OVER. FAILURE TO FOLLOW THESE WARNINGS COULD RESULT IN SERIOUS INJURY. MAXIMUM SAFE LOAD: 1 OKGS FOR BIG ONE, 5KGS FOR SAMLL ONE.