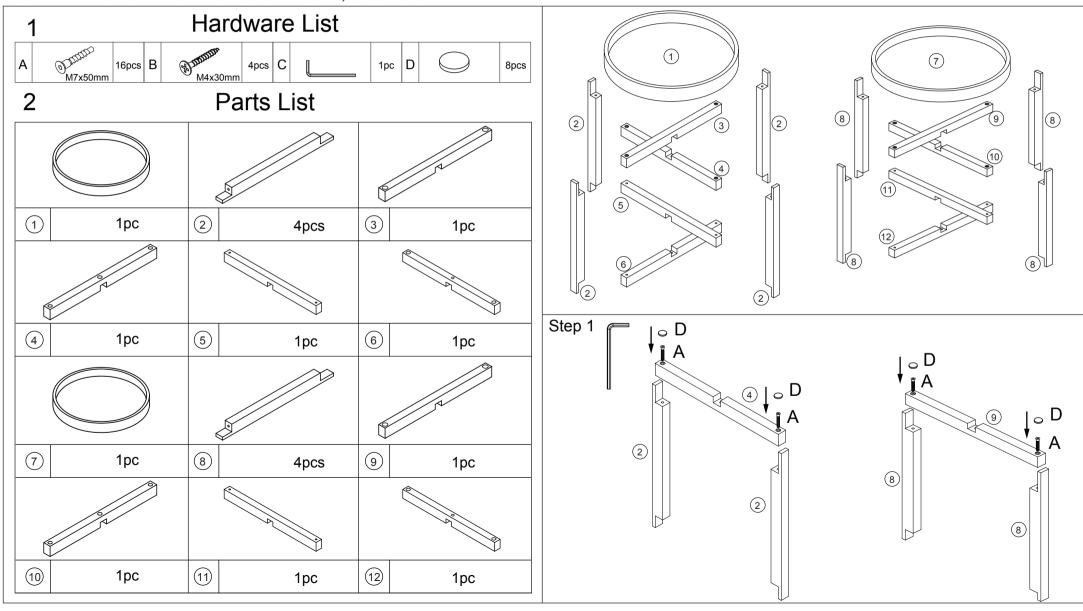

## **Assembly Instructions**

42893912 SET OF 2 SIDE TABLES

## **CARE INSTRUCTIONS:**

WIPE CLEAN WITH A DRY CLOTH. DO NOT USE ABRASIVE MATERIALS AND SOLVENTS. KEEP AWAY FROM WATER AND DIRECT SUNLIGHT. A MILD ODOUR MAY BE PRESENT WHEN FIRST OPENING THIS CARTON. SIMPLY ALLOW TO AIR OUTSIDE AND THIS WILL FADE. STORE IN A DRY PLACE. FOR INDOOR AND DOMESTIC USE ONLY.

WARNING:

DO NOT STAND OR SIT ON THIS ITEM. DO NOT USE UNTIL ALL SCREWS ARE FIRMLY SECURED. DO NOT DRAG OR KNOCK THIS ITEM. USE ONLY ON A FLAT SURFACE. ADULT ASSEMBLY REQUIRED. LOAD TABLE EVENLY TO PREVENT TOP PANEL FROM TIPPING OVER. FAILURE TO FOLLOW THESE WARNINGS COULD RESULT IN SERIOUS INJURY. MAXIMUM SAFE LOAD: 1 OKGS FOR BIG ONE, 5KGS FOR SAMLL ONE.