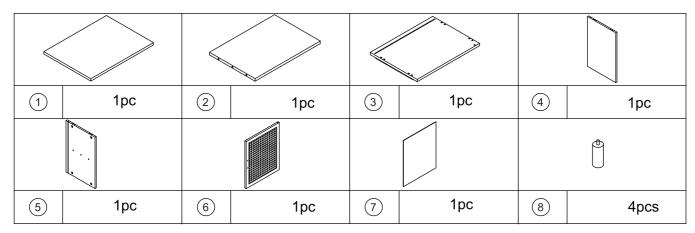

|   |         |       |

## 2 Parts List





# STEP 2 (5) 7 2 4 B<sub>A</sub> 3 STEP 3 1 (5) 2 4