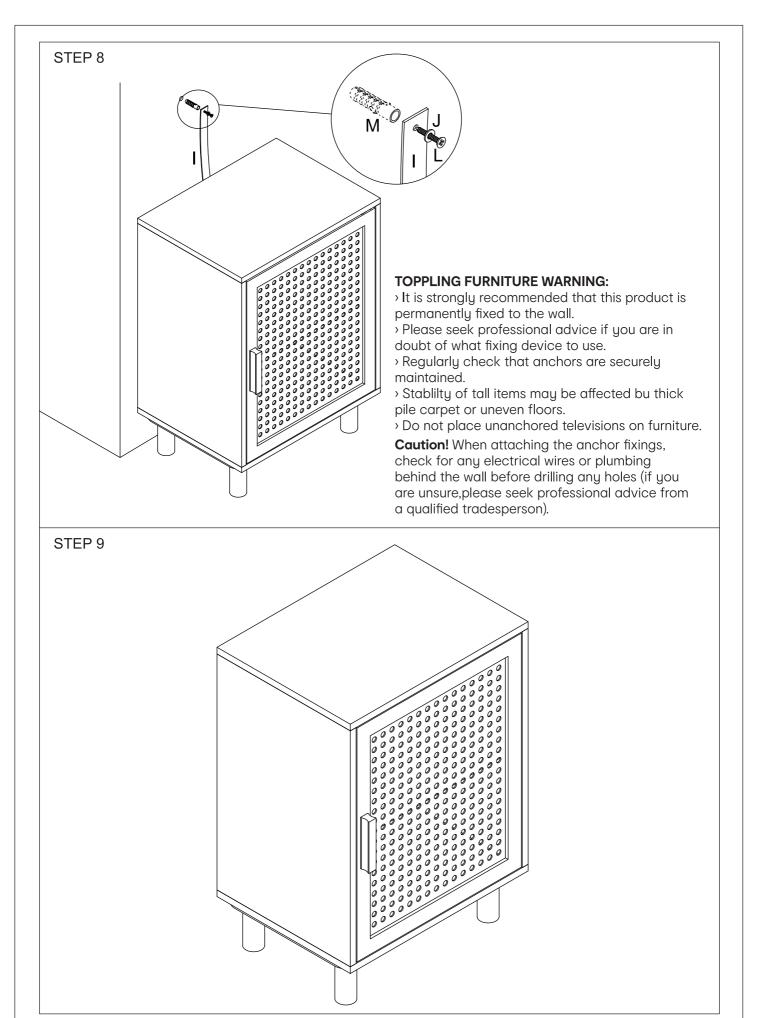

#### **WARNING:**

DO NOT STAND OR SIT ON THIS ITEM. DO NOT USE UNTIL ALL SCREWS ARE FIRMLY SECURED. USE ONLY ON A FLAT SURFACE. ADULT ASSEMBLY REQUIRED. FAILURE TO FOLLOW THESE WARNINGS COULD RESULT IN SERIOUS INJURY. MAXIMUM SAFE LOAD: 10KGS FOR TOP PANEL. 5KGS FOR SHELF.