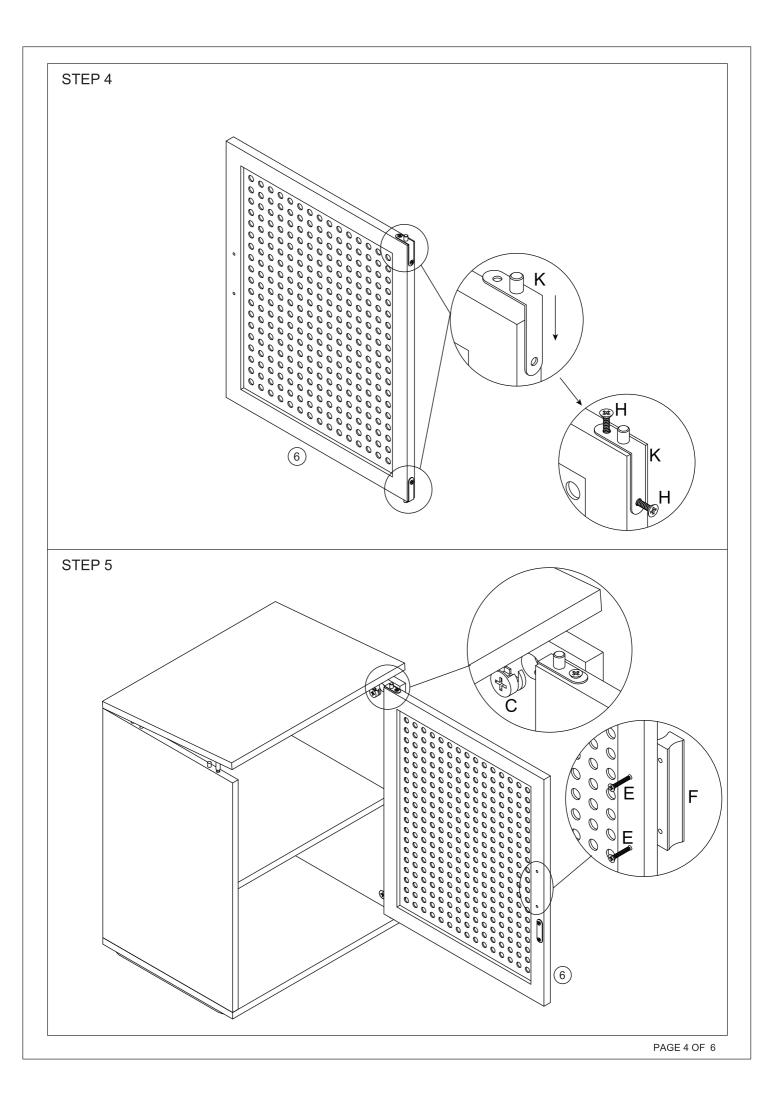

|   |         |       |

## 2 Parts List





# STEP 2 (5) 7 2 4 B<sub>A</sub> 3 STEP 3 1 (5) 2 4