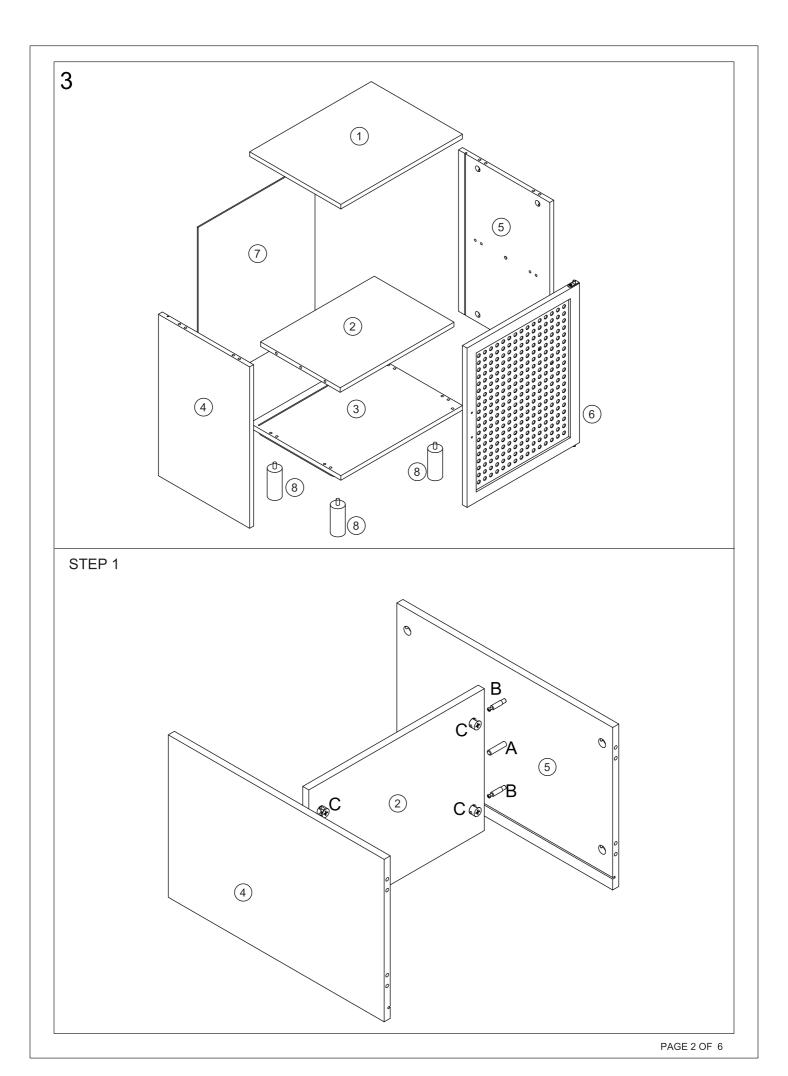

|   |         |       |

## 2 Parts List





# STEP 2 (5) 7 2 4 B<sub>A</sub> 3 STEP 3 1 (5) 2 4