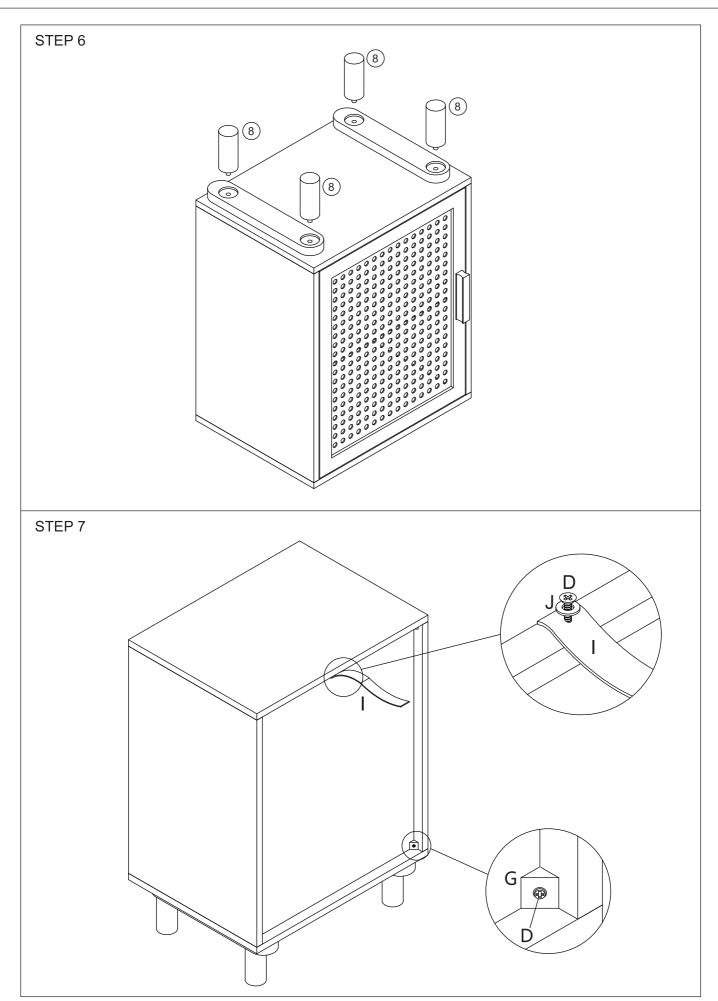

|   |         |       |

## 2 Parts List





# STEP 2 (5) 7 2 4 B<sub>A</sub> 3 STEP 3 1 (5) 2 4