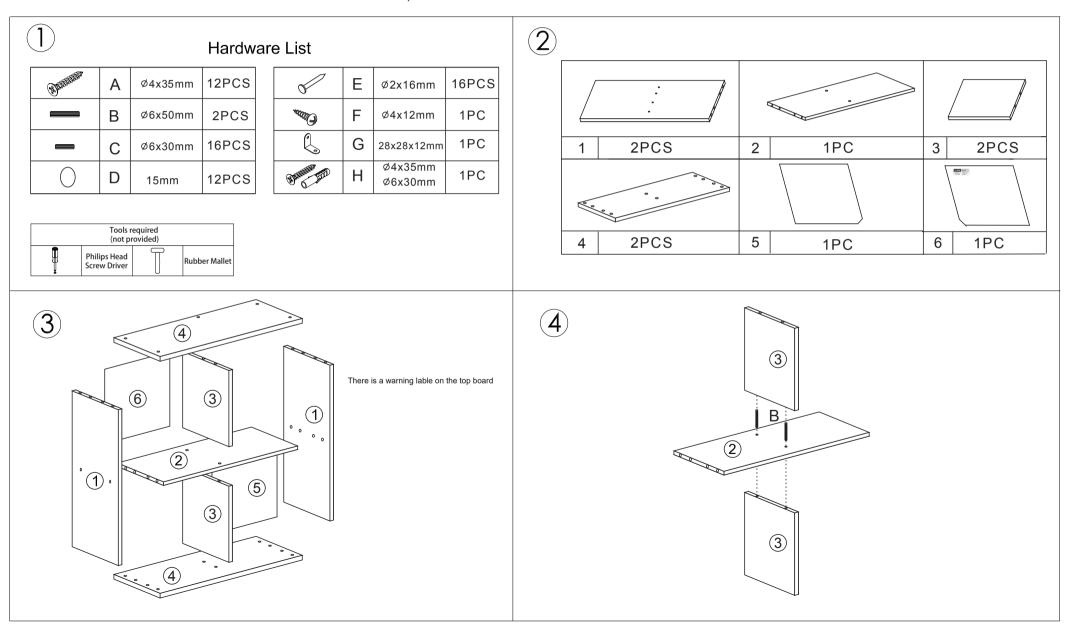

EAN WITH A SOFT DAMP CLOTH. NEVER USE SCOURERS, ABRASIVES OR CHEMICAL SOLVENTS. CHECK AND TIGHTEN ALL PARTS REGULARLY, KEEP AWAY FROM MOISTURE AND DIRECT SUNLIGHT. STORE IN A DRY PLACE, FOR INDOOR AND DOMESTIC USE ONLY.

## WARNING!

DO NOT STAND, SIT OR LEAN ON THIS UNIT. DO NOT USE THIS UNIT AS A STEP LADDER. ENSURE THIS UNIT IS USED ONLY ON A FLAT SURFACE.DO NOT USE THIS UNIT UNLESS ALL BOLTS AND SCREWS ARE FIRMLY SECURED. DO NOT PLACE HOT ITEMS SUCH AS COFFEE CUPS DIRECTLY ON THE SURFACE OF THIS FURNITURE ITEM. KEEP AWAY FROM CHILDREN AND BABIES. THIS PACKAGE CONTAINS SMALL PARTS AND SHARP POINTS. ADULT ASSEMBLY REQUIRED. A MILD ODOUR MAY BE PRESENT WHEN FIRST OPENING THIS CARTON. SIMPLY ALLOW TO AIR OUTSIDE AND THIS WILL FADE. MAXIMUM SAFE LOAD: 10KGS FOR TOP. 5KGS FOR MIDDLE SHELF.