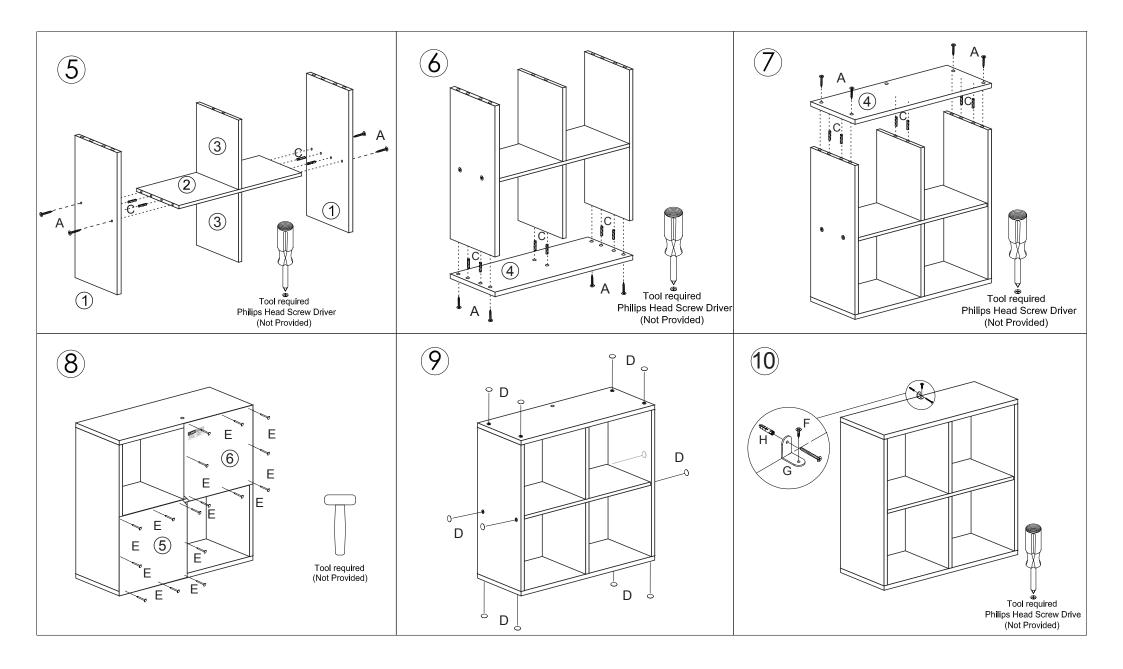

N WITH A SOFT DAMP CLOTH. NEVER USE SCOURERS, ABRASIVES OR CHEMICAL SOLVENTS. CHECK AND TIGHTEN ALL PARTS REGULARLY, KEEP AWAY FROM MOISTURE AND DIRECT SUNLIGHT. STORE IN A DRY PLACE, FOR INDOOR AND DOMESTIC USE ONLY.

## WARNING!

DO NOT STAND, SIT OR LEAN ON THIS UNIT. DO NOT USE THIS UNIT AS A STEP LADDER. ENSURE THIS UNIT IS USED ONLY ON A FLAT SURFACE.DO NOT USE THIS UNIT UNLESS ALL BOLTS AND SCREWS ARE FIRMLY SECURED. DO NOT PLACE HOT ITEMS SUCH AS COFFEE CUPS DIRECTLY ON THE SURFACE OF THIS FURNITURE ITEM. KEEP AWAY FROM CHILDREN AND BABIES. THIS PACKAGE CONTAINS SMALL PARTS AND SHARP POINTS. ADULT ASSEMBLY REQUIRED. A MILD ODOUR MAY BE PRESENT WHEN FIRST OPENING THIS CARTON. SIMPLY ALLOW TO AIR OUTSIDE AND THIS WILL FADE. MAXIMUM SAFE LOAD: 10KGS FOR TOP. 5KGS FOR MIDDLE SHELF.