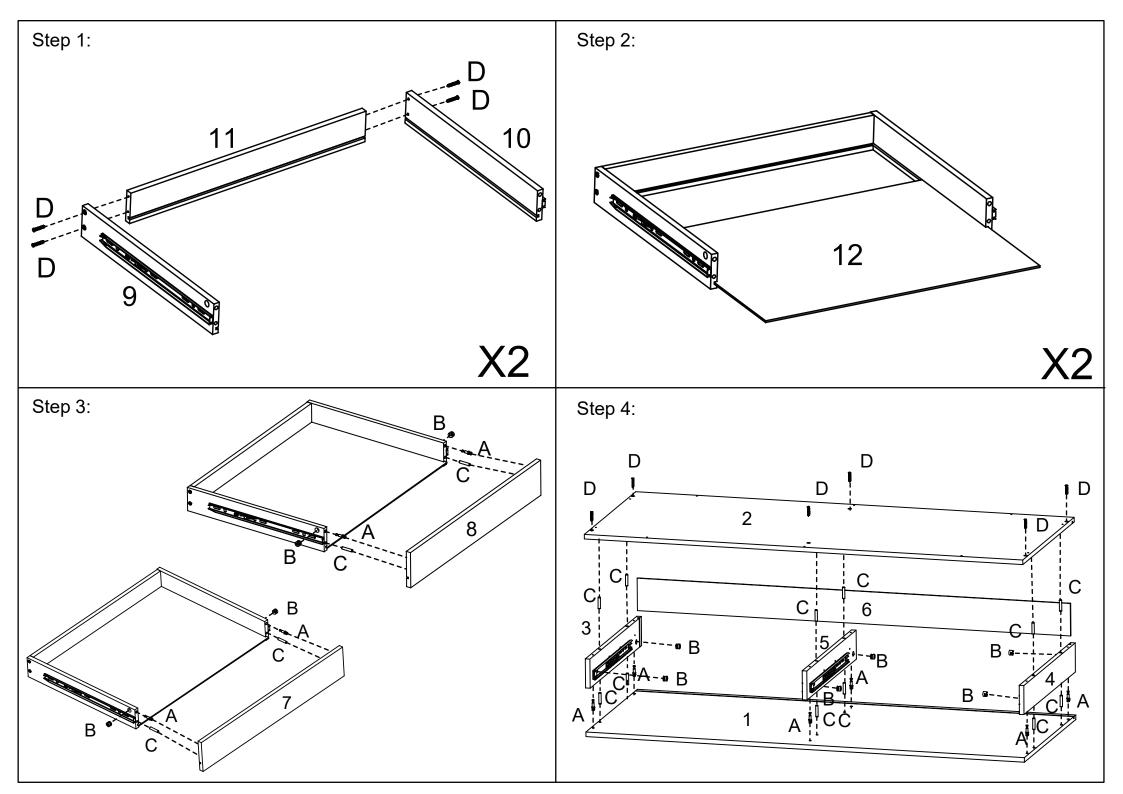

MAXIMUM SAFE LOAD: 30 KG ON TABLE TOP. 5KG ON DRAWER. FAILURE TO FOLLOW THESE WARNINGS COULD RESULT IN SERIOUS INJURY.

|           |   | Hard    | dware I | _ist     |   |      |
|-----------|---|---------|---------|----------|---|------|
|           | Α | M6      | 10pcs   |          | М | 1pcs |
| <b>Q</b>  | В | ø12     | 10pcs   |          | N | 1pcs |
|           | С | Ø6x30mm | 16pcs   | <b>5</b> | 0 | 1pcs |
| 9         | D | M4x30mm | 14pcs   |          |   |      |
|           | Е | M4x25mm | 10pcs   |          |   |      |
| 0         | F | M8x30mm | 6pcs    |          |   |      |
|           | G |         | 1pcs    |          |   |      |
|           | Н |         | 1pcs    |          |   |      |
| $\square$ | I | M4      | 4pcs    |          |   |      |
|           | J | M4x22mm | 4pcs    |          |   |      |
|           | K |         | 2pcs    |          |   |      |
|           | L |         | 2pcs    |          |   |      |