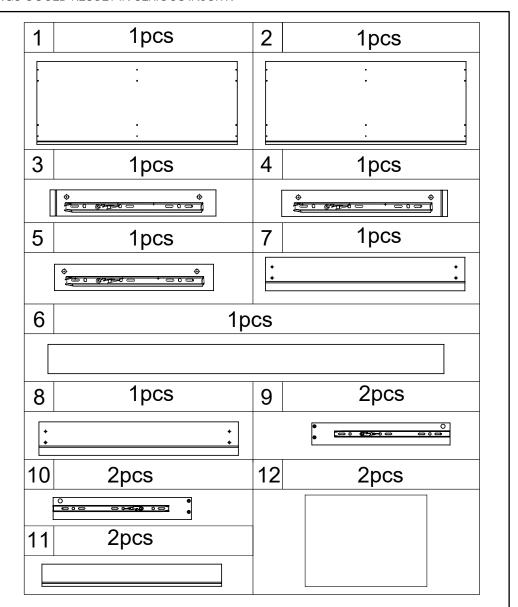

MAXIMUM SAFE LOAD: 30 KG ON TABLE TOP. 5KG ON DRAWER. FAILURE TO FOLLOW THESE WARNINGS COULD RESULT IN SERIOUS INJURY.

|           |   | Hard    | dware I | _ist     |   |      |
|-----------|---|---------|---------|----------|---|------|
|           | Α | M6      | 10pcs   |          | М | 1pcs |
| <b>Q</b>  | В | ø12     | 10pcs   |          | N | 1pcs |
|           | С | Ø6x30mm | 16pcs   | <b>5</b> | 0 | 1pcs |
| 9         | D | M4x30mm | 14pcs   |          |   |      |
|           | Е | M4x25mm | 10pcs   |          |   |      |
| 0         | F | M8x30mm | 6pcs    |          |   |      |
|           | G |         | 1pcs    |          |   |      |
|           | Н |         | 1pcs    |          |   |      |
| $\square$ | I | M4      | 4pcs    |          |   |      |
|           | J | M4x22mm | 4pcs    |          |   |      |
|           | K |         | 2pcs    |          |   |      |
|           | L |         | 2pcs    |          |   |      |