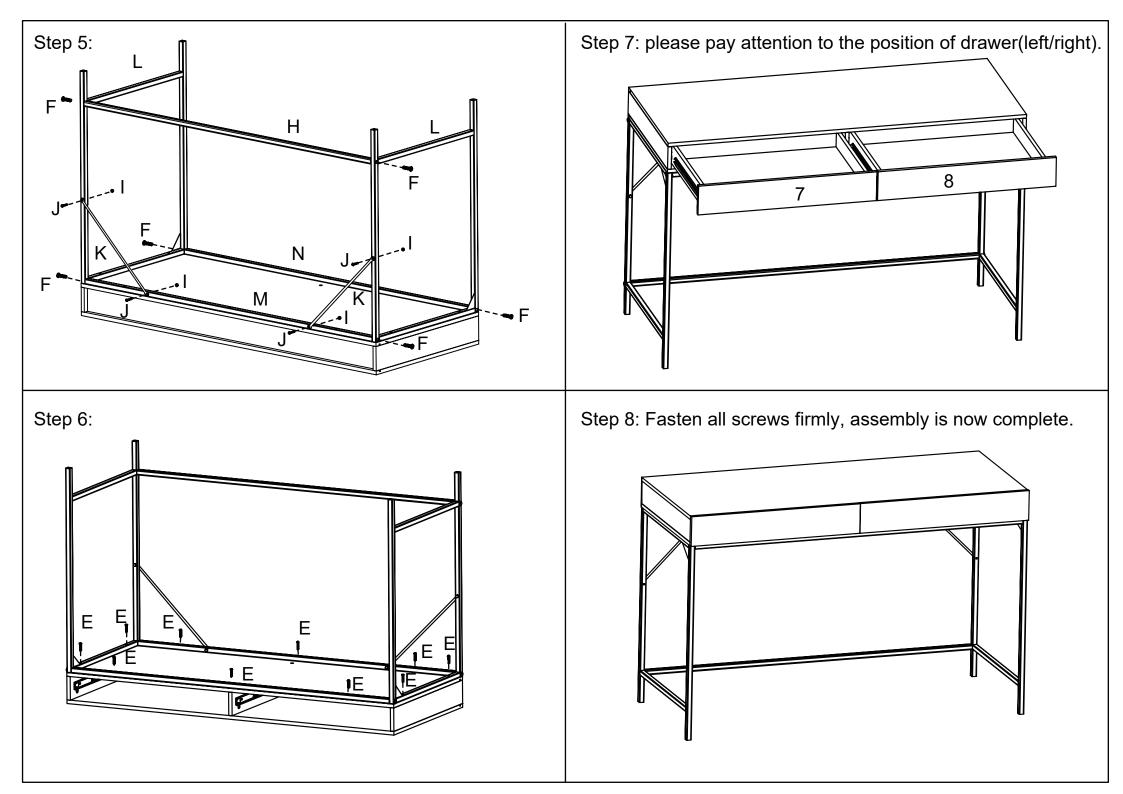

MAXIMUM SAFE LOAD: 30 KG ON TABLE TOP. 5KG ON DRAWER. FAILURE TO FOLLOW THESE WARNINGS COULD RESULT IN SERIOUS INJURY.

|           |   | Hard    | dware I | _ist     |   |      |
|-----------|---|---------|---------|----------|---|------|
|           | Α | M6      | 10pcs   |          | М | 1pcs |
| <b>Q</b>  | В | ø12     | 10pcs   |          | N | 1pcs |
|           | С | Ø6x30mm | 16pcs   | <b>5</b> | 0 | 1pcs |
| 9         | D | M4x30mm | 14pcs   |          |   |      |
|           | Е | M4x25mm | 10pcs   |          |   |      |
| 0         | F | M8x30mm | 6pcs    |          |   |      |
|           | G |         | 1pcs    |          |   |      |
|           | Н |         | 1pcs    |          |   |      |
| $\square$ | I | M4      | 4pcs    |          |   |      |
|           | J | M4x22mm | 4pcs    |          |   |      |
|           | K |         | 2pcs    |          |   |      |
|           | L |         | 2pcs    |          |   |      |