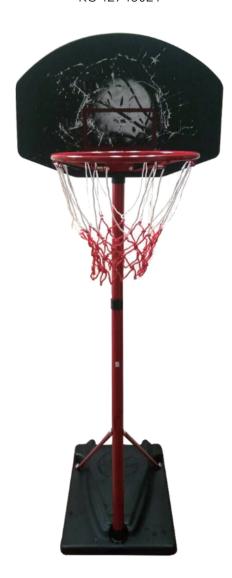

## **Adjustable Basketball Stand**

KC 42748021

## **Adjustable Basketball Stand**

KC 42748021

**WARNING!!!** NEVER OPERATE THE PORTABLE BASKETBALL SET BEFORE FILLING UP THE MOULDED BASE WITH WATER OR SAND FULLY.