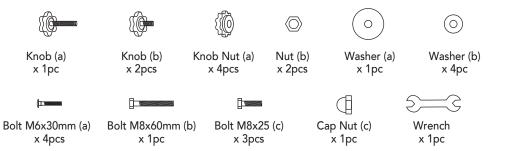

021

**WARNING!!!** NEVER OPERATE THE PORTABLE BASKETBALL SET BEFORE FILLING UP THE MOULDED BASE WITH WATER OR SAND FULLY.

#### **GENERAL SAFETY INSTRUCTIONS**

- Do not hang from the goal or climb on the pole. Do not climb on the base or structure in general as this could result in serious personal injuries.
- Adjustments and moving of the basketball set must be carried out by adults.
- Always check the unit to ensure that the moulded base is full of water or sand, and all fittings and hardware are tight before each use.
- · Always place the base on a flat surface.
- · Do not let water freeze in the base.
- Two people are required for assembly.
- · Check the base regularly for any leakage before play.

# **Adjustable Basketball Stand**

KC 42748021

Part List 01



### Hardware List 02



## **Adjustable Basketball Stand**

KC 42748021

### Assembly Instruction

03

### Step 1

Connect parts plastic base to lower pole by hardwares, bolt (c) & washer (a), ensure to fix them firmly by wrench. Connect parts left & right support pole to lower pole by hardwares bolt (b) & cap nut (c). Connect parts left & right support pole to plastic base by hardwares bolt (c), washer (b) & nut (b).

### Step 2

Insert the part middle pole① into lower pole, then lock them by hardware knob (b). Insert the part middle pole② into middle pole①, then lock them by hardware knob (b).



# **Adjustable Basketball Stand**

KC 42748021

## Assembly Instruction

04

Step 3

Connect parts plastic board and net ring to upper pole by hardwares bolt (a) & knob nut (a) and ensure to fix them firmly, then ass