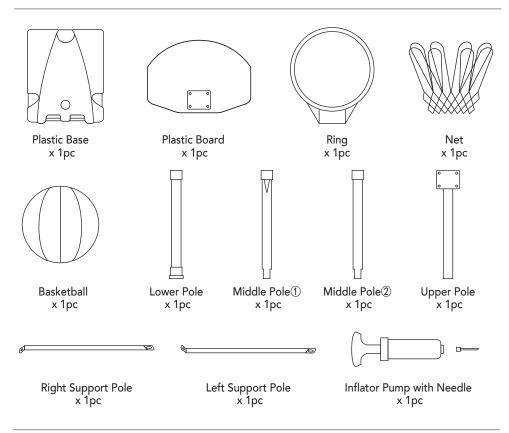

etball Stand**

KC 42748021

**WARNING!!!** NEVER OPERATE THE PORTABLE BASKETBALL SET BEFORE FILLING UP THE MOULDED BASE WITH WATER OR SAND FULLY.

#### **GENERAL SAFETY INSTRUCTIONS**

- Do not hang from the goal or climb on the pole. Do not climb on the base or structure in general as this could result in serious personal injuries.
- Adjustments and moving of the basketball set must be carried out by adults.
- Always check the unit to ensure that the moulded base is full of water or sand, and all fittings and hardware are tight before each use.
- · Always place the base on a flat surface.
- · Do not let water freeze in the base.
- Two people are required for assembly.
- · Check the base regularly for any leakage before play.

# **Adjustable Basketball Stand**

KC 42748021

Part List 01



### Hardware List 02



## **Adjustable Basketball Stand**

KC 42748021

### Assembly Instruction

03

### Step 1

Connect parts plastic base to lower pole by hardwares, bolt (c) & washer (a), ensure to fix them firmly by wrench. Connect parts left & right support pole to lower pole by hardwares bolt (b) & cap nut (c). Connect parts left & right support pole to plastic base by hardwares bolt (c), washer (b) & nut (b).

### Step 2

Insert the part middle pole① into lower pole, then lock them by hardware knob (b). Insert the part middle pole② into middle pole①, then lock them by hardware knob (b).



# **Adjustable Basketball Stand**

KC 42748021

## Assembly Instruction

04

Step 3

Connect parts plastic board and net ring to upper pole by hardwares bolt (a) & knob nut (a) and ensure to f