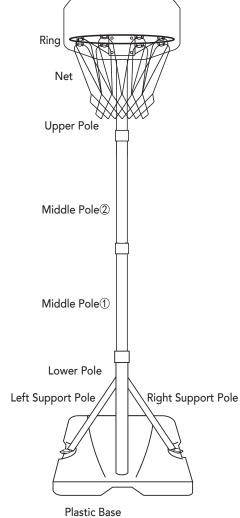

### Step 1

Connect parts plastic base to lower pole by hardwares, bolt (c) & washer (a), ensure to fix them firmly by wrench. Connect parts left & right support pole to lower pole by hardwares bolt (b) & cap nut (c). Connect parts left & right support pole to plastic base by hardwares bolt (c), washer (b) & nut (b).

### Step 2

Insert the part middle pole① into lower pole, then lock them by hardware knob (b). Insert the part middle pole② into middle pole①, then lock them by hardware knob (b).