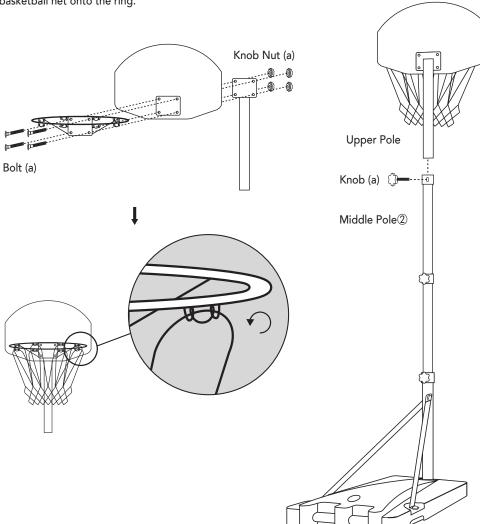

## Assembly Instruction

04

Step 3

Connect parts plastic board and net ring to upper pole by hardwares bolt (a) & knob nut (a) and ensure to fix them firmly, then assemble basketball net onto the ring.

Step 4

Put the parts of step 3 into the part of step 2, then lock them by hardware knob (a).