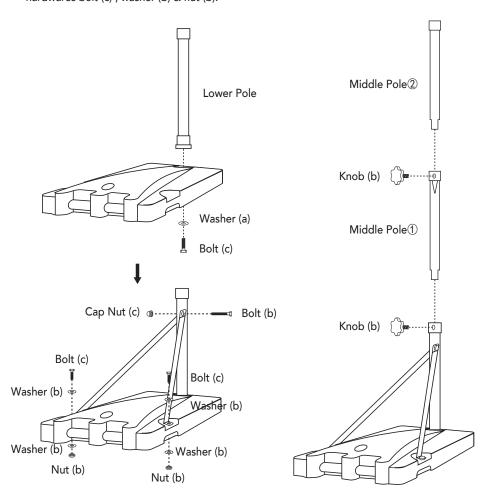

### Step 1

Connect parts plastic base to lower pole by hardwares, bolt (c) & washer (a), ensure to fix them firmly by wrench. Connect parts left & right support pole to lower pole by hardwares bolt (b) & cap nut (c). Connect parts left & right support pole to plastic base by hardwares bolt (c), washer (b) & nut (b).

### Step 2

Insert the part middle pole① into lower pole, then lock them by hardware knob (b). Insert the part middle pole② into middle pole①, then lock them by hardware knob (b).