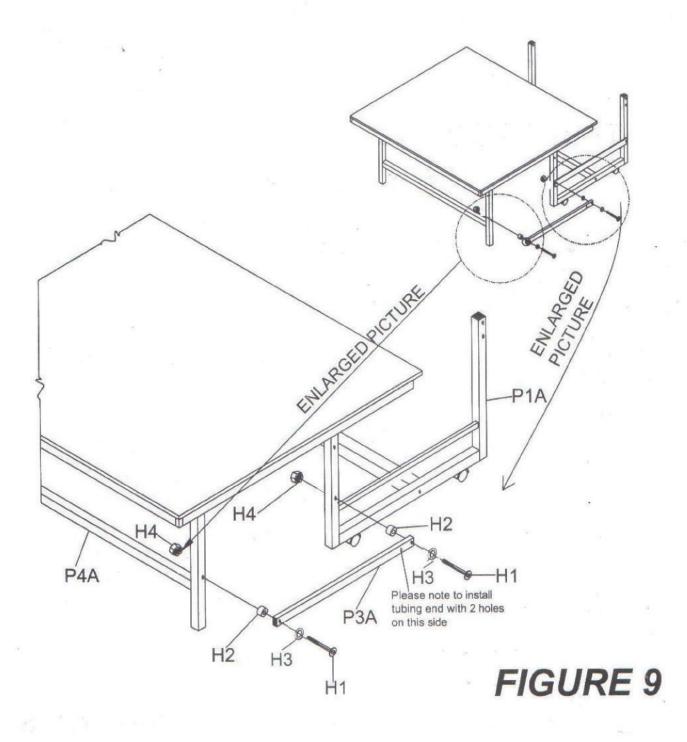

FIGURE 7

Attach the end of U leg tube underneath the table to the support tube bracket (P4E) with bolt H5, and nut H4. See figure 8; Repeat same assembling process for the other end of U leg.

Attach the flat connection tube P3A with the hole away from the end to the upright leg(P4A) with bolt H1 and bushing H3  $\,$  bushing H2  $\,$ , and nut H4  $\,$ , as shown in the figure 9  $\,$ .

Repeat same assembling process for the other end of tube .

Put another 2pcs of table top P4 on the other side of upper of U leg .

(Note: Be sure to have leg in steady position), see figure 10;

Attach the end of U leg tube underneath the table to tube bracket P4E with bolt H5, nut H4. see figure 10;
Repeat same assembling process for the other end of leg.