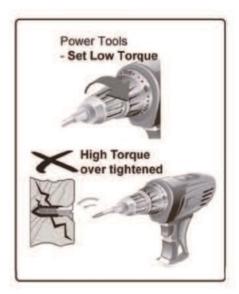

## **TOOLS REQUIRED:**

Phillips Screwdriver - Not Included
Standard (Flat Head Screwdriver) - Not Included
Allen Wrench - Not Included

CAUTION!

Electric Screwdrivers may be helpful during assembly; however, please set a low torque and use extreme caution.