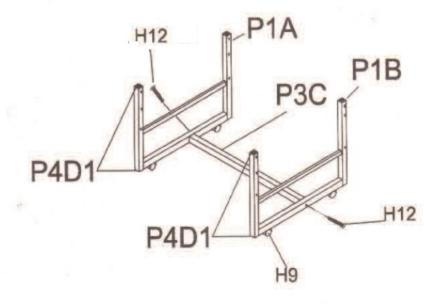

# FIGURE 5

Connect the square tube P3C to U leg tube P1A and P1B with bolt H12, turn both U legs in upright position. See figure 6.

# FIGURE 6

WARNING

TABLE TOPS ARE HEAVY, DO NOT ATTEMPT TO ASSEMBLE ALONE.

Put 2 pieces of table top P4 on the upper of the U leg . Be sure to have the table leg (P4A) in steady position when assembly . Please have one adult help you to hold another side of two U leg until you have finished the step 7 . See figure 7 .