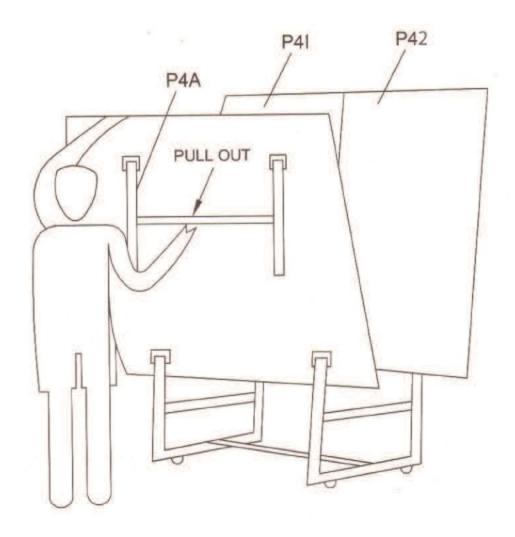

#### TO OPEN:

#### TO OPEN:

- (1) RELEASE THE TIE STRAP AND REMOVE THE LOCKPIN; WHILE HOLDING THE TOP EDGE OF THE TABLE AS SHOWN.
- (2) PULL THE LEG FRAME OUT BY HOLDING THE CROSS BAR AS SHOWN . SLOWLY ALLOW THE TABLE TOP TO ROTATE DOWNWARD UNTIL LEG FRAME RESTS PROPERLY ON THE FLOOR .