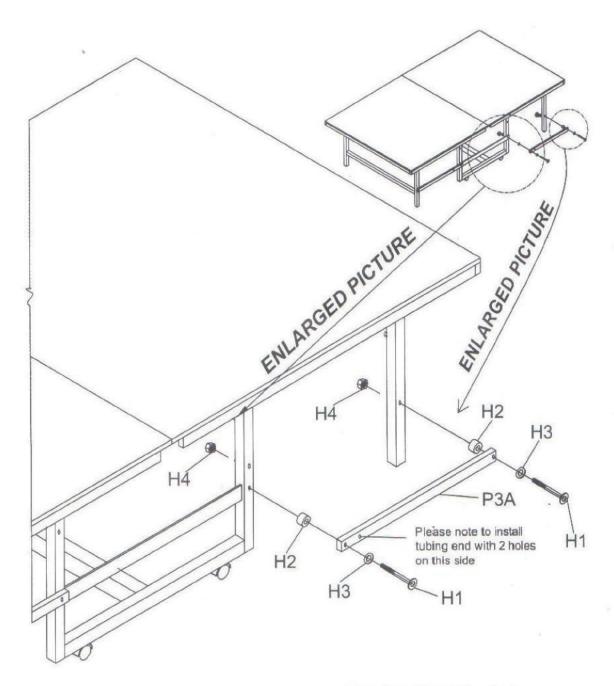

FIGURE 7

Attach the end of U leg tube underneath the table to the support tube bracket (P4E) with bolt H5, and nut H4. See figure 8; Repeat same assembling process for the other end of U leg.

Attach the flat connection tube P3A with the hole away from the end to the upright leg(P4A) with bolt H1 and bushing H3  $\,$  bushing H2  $\,$ , and nut H4  $\,$ , as shown in the figure 9  $\,$ .

Repeat same assembling process for the other end of tube .

Put another 2pcs of table top P4 on the other side of upper of U leg .

(Note: Be sure to have leg in steady position), see figure 10;

Attach the end of U leg tube underneath the table to tube bracket P4E with bolt H5, nut H4. see figure 10;
Repeat same assembling process for the other end of leg.

Attach the flat connection tube P3A with the hole away from the end to the upright leg tube P4A with bolt H1 bushing H3 bushing H2 and nut H4.see figure 11;

Repeat same assembling process for the other end of tube.

FIGURE 11

STEP 13 assemble tie strap (H10) on board by H7 screw and H13 washer.