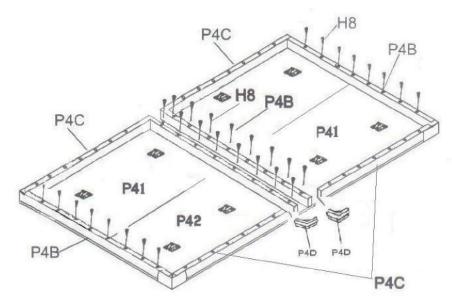

Attach two table top support tubes P4B on two ends of table tops P4 with screw H8. See figure 2.

# FIGURE 2

STEP3

Attach another two table top support tube P4B on the two sides of the midline with screw H8. See figure 3. Note: Two table top support tubes P4B must connect with table top support tube P4C pre-assembled upright.