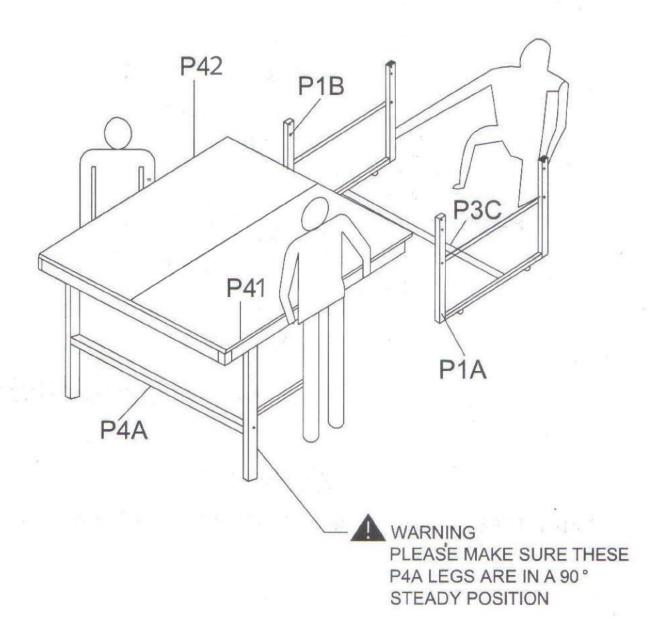

# FIGURE 6

WARNING

TABLE TOPS ARE HEAVY, DO NOT ATTEMPT TO ASSEMBLE ALONE.

Put 2 pieces of table top P4 on the upper of the U leg . Be sure to have the table leg (P4A) in steady position when assembly . Please have one adult help you to hold another side of two U leg until you have finished the step 7 . See figure 7 .