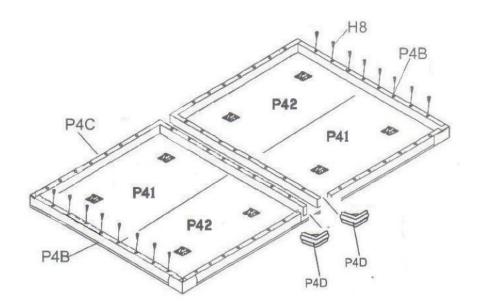

Attach two table top support tubes P4B on two ends of table tops P4 with screw H8. See figure 2.

# FIGURE 2

STEP3

Attach another two table top support tube P4B on the two sides of the midline with screw H8. See figure 3. Note: Two table top support tubes P4B must connect with table top support tube P4C pre-assembled upright.