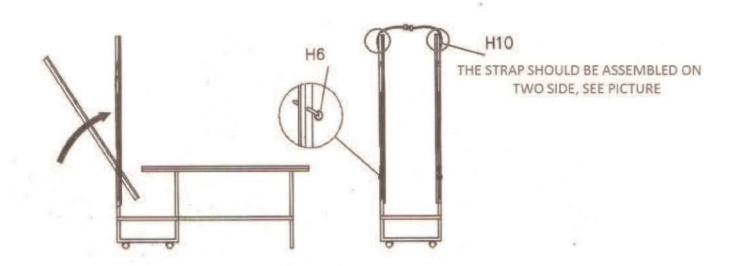

#### TO OPEN:

- (1) RELEASE THE TIE STRAP AND REMOVE THE LOCKPIN; WHILE HOLDING THE TOP EDGE OF THE TABLE AS SHOWN.
- (2) PULL THE LEG FRAME OUT BY HOLDING THE CROSS BAR AS SHOWN . SLOWLY ALLOW THE TABLE TOP TO ROTATE DOWNWARD UNTIL LEG FRAME RESTS PROPERLY ON THE FLOOR .