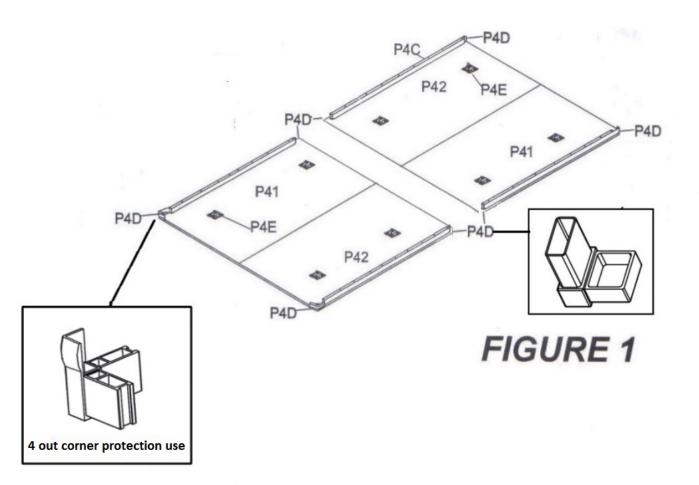

## **MARNING**

- (1) READ AND FOLLOW ALL ASSEMBLY, OPERATING, AND SAFETY INSTRUCTIONS CAREFULLY.
- (2) IT WILL MAKE THE ASSEMBLY EASIER AND FASTER IF THE THIRD PERSON IS AVAILABLE TO HELP YOU.

STEP1

Place four table top P4 of the table tennis table face down on a clean, flat surface. See figure 1. Remove all parts from the box and match up to the parts diagram.

### TOP PIECES DURING THE ASSEMBLY PROCESS .

Note: Do not leave any space or gap between the 4 table top panels. Make sure all edges are tight up against each other. As shown in figure 1.

ATTENTION: assemble the end cap (P4D) with table top support tube (P4C) first, then go to the next step.