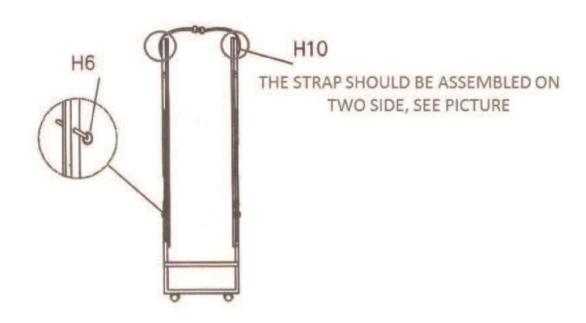

FIGURE 11

STEP 13 assemble tie strap (H10) on board by H7 screw and H13 washer.

#### MOVING:

- BE SURE TO HAVE THE LOCKPIN INSERTED INTO HOLE OF TWO LEG TUBES, AND BUTTON UP THE TIE STRAP;
- 2. RELEASE THE BRAKE OF LEG WHEELS;
- 3. HAVE ONE ADULT ON EACH END OF TABLE, PUSH THE TABLE IN THE SAME DIRECTION.