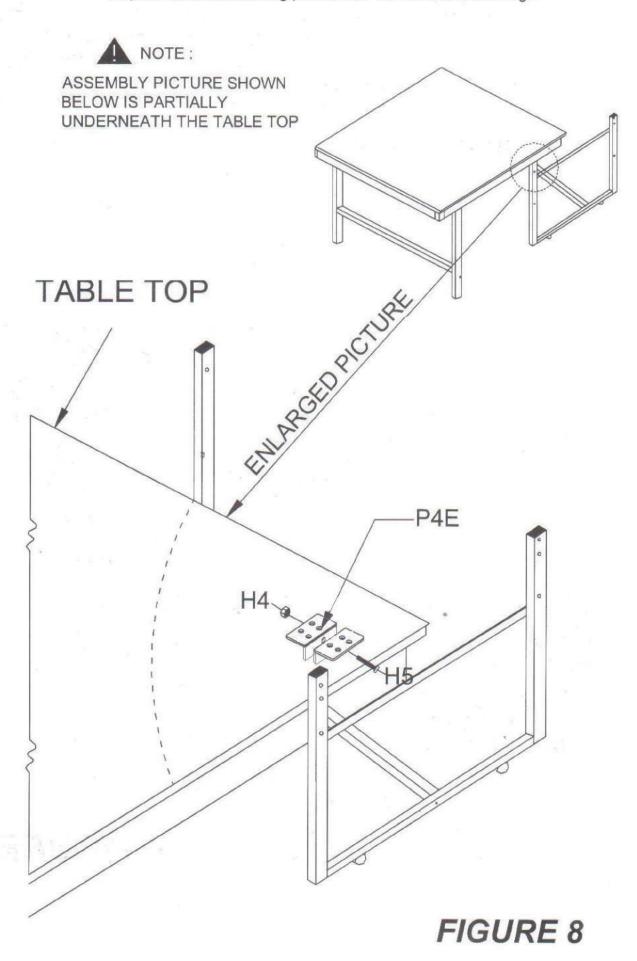

FIGURE 7

Attach the end of U leg tube underneath the table to the support tube bracket (P4E) with bolt H5, and nut H4. See figure 8; Repeat same assembling process for the other end of U leg.

Attach the flat connection tube P3A with the hole away from the end to the upright leg(P4A) with bolt H1 and bushing H3  $\,$  bushing H2  $\,$ , and nut H4  $\,$ , as shown in the figure 9  $\,$ .