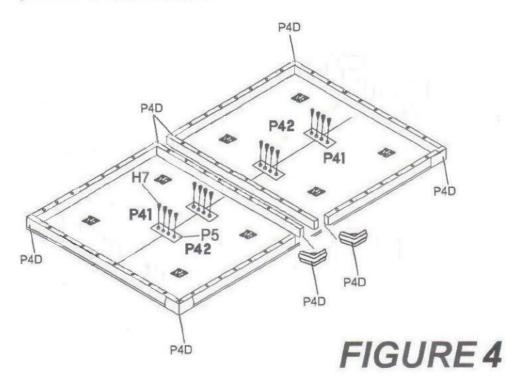

FIGURE 3

Attach table top connection plate P5 on the transverse midline of each two table top P4 with screw H7 . See figure 4 .

Note: Be sure to put the table top connection plate P5 on average position of the midline.