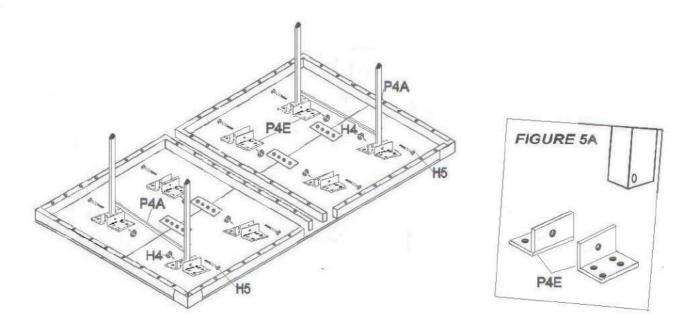

STEP5

Attach H leg tube P4A and support tube bracket P4E with bolt H5 , nut H4 . See figure 5 .

# FIGURE 5

Connect the square tube P3C to U leg tube P1A and P1B with bolt H12, turn both U legs in upright position. See figure 6.