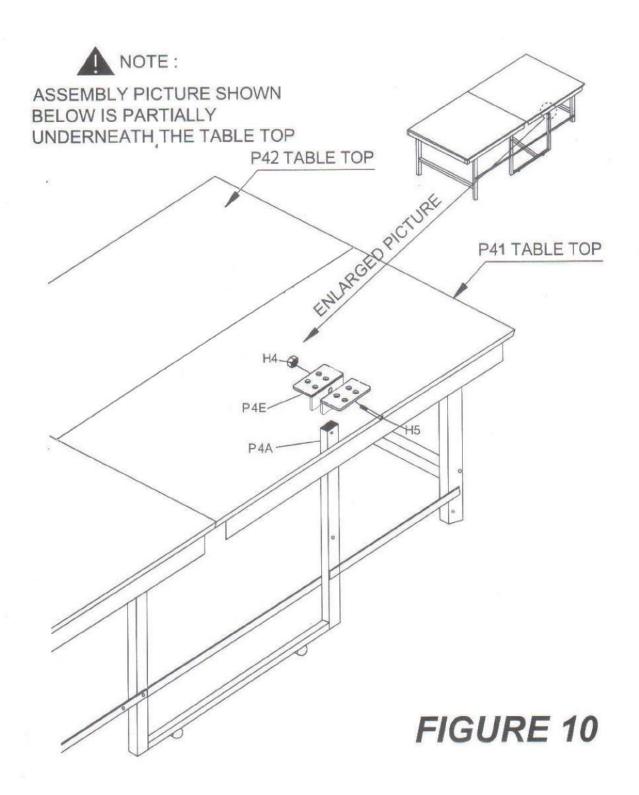

Repeat same assembling process for the other end of tube .

Put another 2pcs of table top P4 on the other side of upper of U leg .

(Note: Be sure to have leg in steady position), see figure 10;

Attach the end of U leg tube underneath the table to tube bracket P4E with bolt H5, nut H4. see figure 10;
Repeat same assembling process for the other end of leg.