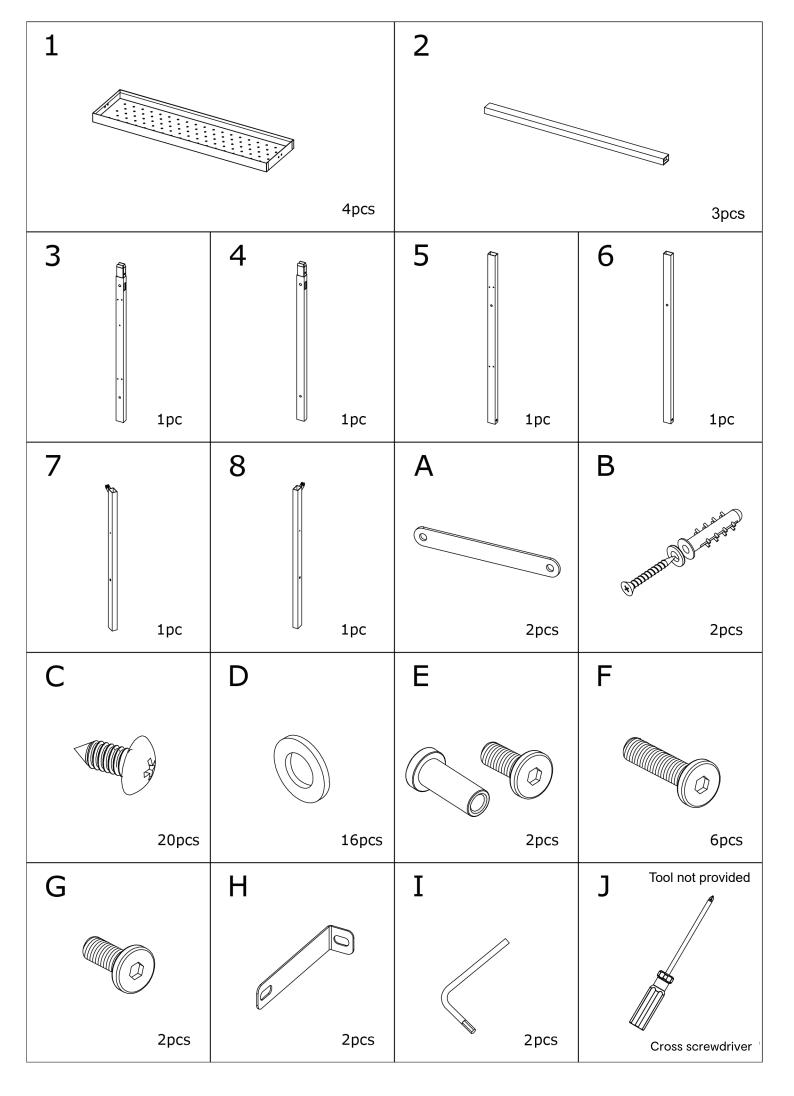

## Step 1 Step 2 4 6 Fix the 4&8 with plate A and screw C. Step 3 Step 4 Left Side Right Side Step 5 Step 6 D Warning:

Recommended that plant stand is affixed to a wall/fence for added stability