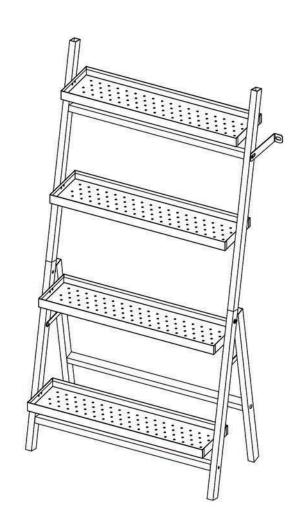

## K:42635956 | T:68747756 METAL TIERED PLANT STAND ASSEMBLY INSTRUCTIONS



## **CAUTION:**

Please read instructions carefully. Remove all parts from the carton. Ensure you have all parts before you start assembling. Place all parts on a clean and flat soft surface such as carpet or a rug to prevent them from being scratched. Adult assembly required.



## Step 1 Step 2 4 6 Fix the 4&8 with plate A and screw C. Step 3 Step 4 Left Side Right Side Step 5 Step 6 D Warning:

Recommended that plant stand is affixed to a wall/fence for added stability

## **WARNING!**

- 1) Do not sit or stand on this plant stand.
- 2) Do not climb on plant stand.
- 3) Ensure all bolts and screws are firmly secured before use.
- 4) Use only on an even surface.
- 5) Maximum safe loading weight: 3KGS/shelf.

Recommended that this plant stand is affixed to a wall/fence for added stabili