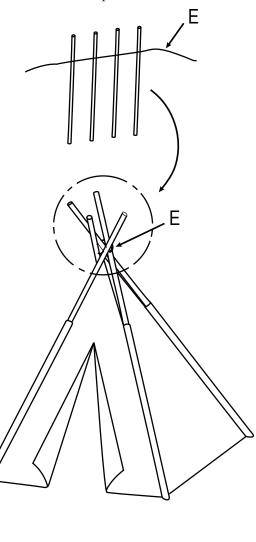

1) Insert the Top Pole (A) into the plastic connectors (B) like below.

 Slide poles into sleeves at each corner of the tee pee. making sure that the holes in top of the poles are at

 Thread string through holes in poles as shown.
Tie string into a knot to secure poles.