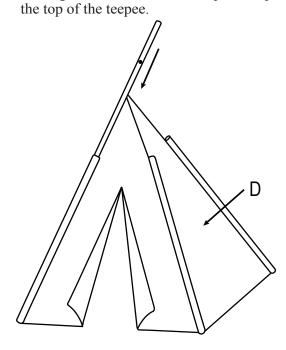

1) Insert the Top Pole (A) into the plastic connectors (B) like below.

 Slide poles into sleeves at each corner of the tee pee. making sure that the holes in top of the poles are at

 Thread string through holes in poles as shown.
Tie string into a knot to secure poles.