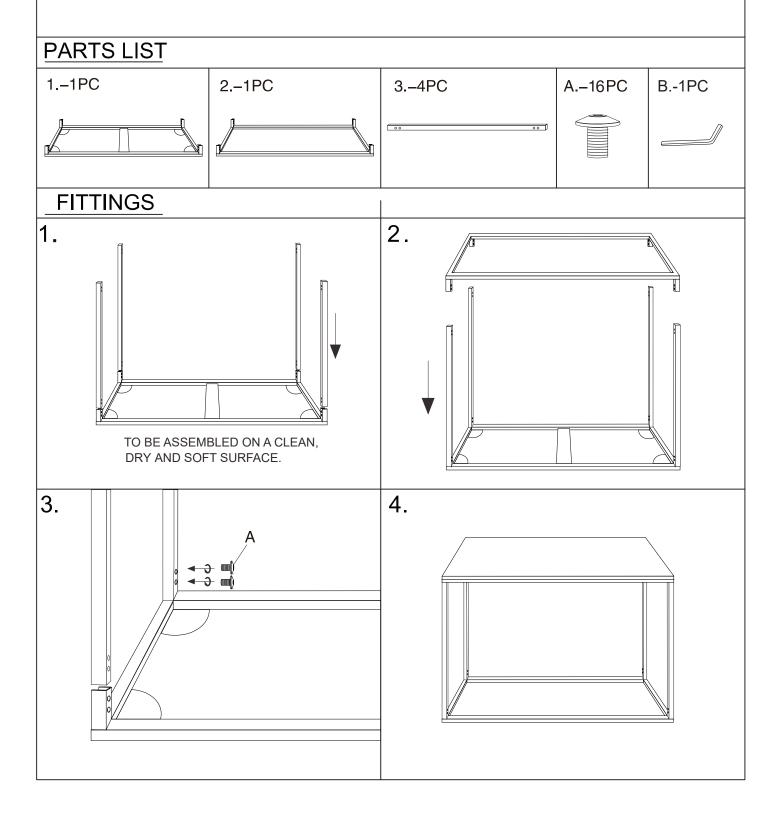

## ASSEMBLY INSTRUCTIONS

PLEASE READ INSTRUCTIONS CAREFULLY. ENSURE YOU HAVE ALL PARTS BEFORE ASSEMBLY. ASSEMBLE FURNITURE ON A CLEAN, FLAT SURFACE SUCH AS CARPET TO AVOID SCRATCHING. PLEASE ASSEMBLE USING HEX KEY (INCLUDED).

**ATTENTION:** TO ENSURE EASY ASSEMBLY, WE ADVISE ALL SCREWS TO BE PARTIALLY TIGHTENED DURING THE INITIAL ASSEMBLY. ONCE THE PRODUCT IS ASSEMBLED, ALL SCREWS SHOULD BE FULLY TIGHTENED. WE RECOMMEND A PERIODIC CHECK ON ALL FIXING POINTS TO ENSURE THEY REMAIN FULLY TIGHTENED. DO NOT TIGHTEN THE SCREWS BEFORE ALL SCREWS ARE IN PLACE.