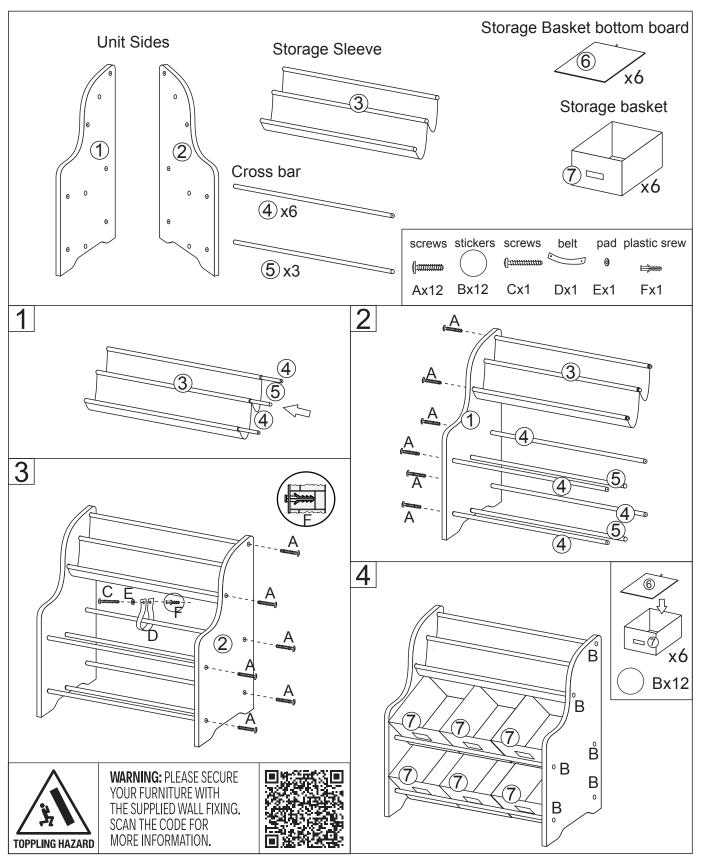

## ASSEMBLY INSTRUCTIONS

## ATTENTION!

- Adult assembly required.
- Tool required: Phillips head screwdriver.

- Check you have listed components before commencing assembly.
  Assemble unit by following steps 1 through 4.
  We recommend a periodic check to make sure the screws remain fully tightened.
- For indoor use only.Load limit for each basket is 1.5kg.
- Load limit for shelf sleeve is 5kg/per tier.
  It is strongly recommended that this product is permanently fixed to the wall.
- Please seek professional advice if you are in doubt of what fixing device to use.
- Regularly check that anchors are securely maintained.
  Stability of tall items may be affected by thick pile carpet or uneven floors.

CAUTION: for your safety when attaching the anchor fixings, please note the

- Check any electrical wires or plumbing inside the wall before drilling any holes (if you are unsure please seek professional advice from a qualified tradesperson) CARE INSTRUCTION,
- Keep storage unit away from direct sunlight and water.
   Textile components can be spot cleaned with a damp cloth.