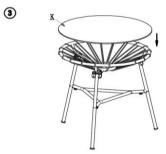

STEP 3: Make sure all the screws have been tightened completely, and then turn the table upright. Adjust position of suction cup, then put the glass (Part K) on the table top. Ensure the glass top is secured by the suction cups.