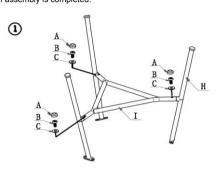

**STEP 1**:Fasten each leg (Part H) with connector on support tube (Part I) by screws (Part C, B, A). Do not tighten all screws until assembly is completed.

**STEP 2:** Place the table top (Part J) on to a non-abrasive surface, such as a carpet, with the underside facing upwards. Fasten the legs & support tube (STEP 1) with the tube on the table top by screws (Part A, B1, C, E, D). Do not tighten all screws until assembly is completed.