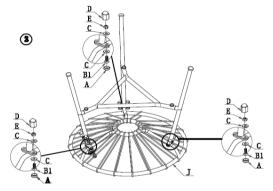

**STEP 1**:Fasten each leg (Part H) with connector on support tube (Part I) by screws (Part C, B, A). Do not tighten all screws until assembly is completed.

**STEP 2:** Place the table top (Part J) on to a non-abrasive surface, such as a carpet, with the underside facing upwards. Fasten the legs & support tube (STEP 1) with the tube on the table top by screws (Part A, B1, C, E, D). Do not tighten all screws until assembly is completed.