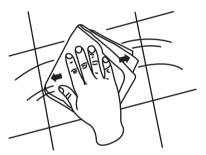

## CAUTION!

- DO NOT USE ON PAINTED AND UNEVEN / ROUGH SURFACES.
- MAXIMUM LOAD CAPACITY: 2KG

Attention: Please check the knob(s) periodically to ensure they remain fully tightened.

plastic knob.

3. Peel off adhesive pad from the paper and stick it in position.