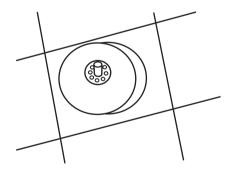

4. Suction the transparent PVC base onto the adhesive pad, and press it firmly around the edges. Make sure all air is removed. Ensure suction caps are centred and aligned.

5. Place the round chrome plated casing over the PVC base.