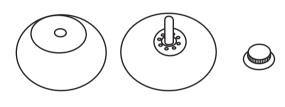

## CAUTION!

- DO NOT USE ON PAINTED AND UNEVEN / ROUGH SURFACES.
- MAXIMUM LOAD CAPACITY: 2KG

Attention: Please check the knob(s) periodically to ensure they remain fully tightened.

plastic knob.

3. Peel off adhesive pad from the paper and stick it in position.

4. Suction the transparent PVC base onto the adhesive pad, and press it firmly around the edges. Make sure all air is removed. Ensure suction caps are centred and aligned.

5. Place the round chrome plated casing over the PVC base.