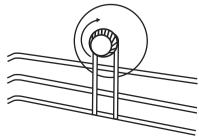

6. Place the corner caddy over the caps with the screws coming through the wires. Screw the plastic knob onto the exposed screws and tighten by turning it clockwise.